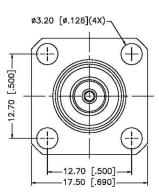

### CAGE CODE **Part Number:** 1UKX3

**Dimensions** Millimeters I Inches

C1699

# TNC FEMALE 4 HOLE PANEL MOUNT CONNECTOR **CABLES**

NOTES: N/A

1. DIMENSIONS ARE IN MILLIMETERS | INCHES

2. UNLESS OTHERWISE SPECIFIED ALL DIMENSIONS ARE NOMINAL 3. SPECIFICATIONS ARE SUBJECT TO CHANGE WITHOUT NOTICE