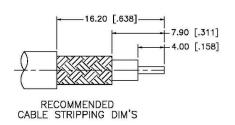

### **Material Specifications**

RG8X, LMR240, B7808A Cable(s):

Body: Brass Finish: Nickel Insulation: Teflon Impedence: 50 Ohms