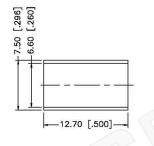

### CAGE CODE **Part Number:** 1UKX3

**Dimensions** Millimeters I Inches

C1699