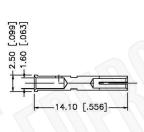

### CAGE CODE **Part Number:** 1UKX3

**Dimensions** Millimeters I Inches

C1699