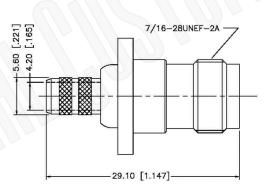

# TNC FEMALE 4 HOLE PANEL MOUNT CONNECTOR **CABLES**

NOTES: N/A

1. DIMENSIONS ARE IN MILLIMETERS | INCHES

2. UNLESS OTHERWISE SPECIFIED ALL DIMENSIONS ARE NOMINAL 3. SPECIFICATIONS ARE SUBJECT TO CHANGE WITHOUT NOTICE