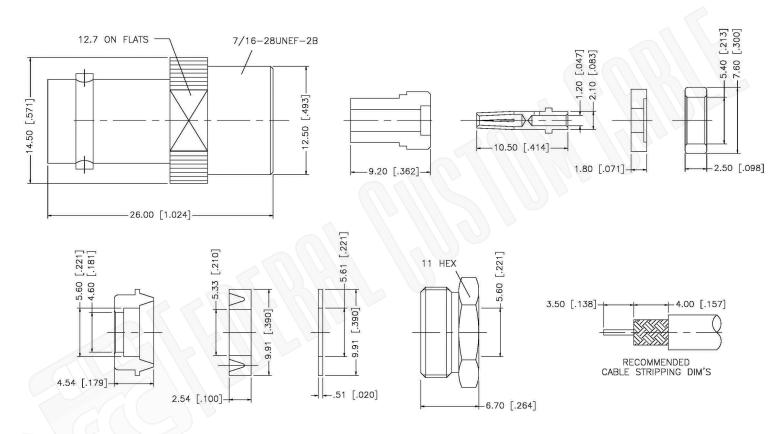

## **Material Specifications**

Cable(s): RG58,58A,58C,141,303,LMR195,B7806A

Body: Brass
Finish: Nickel
Insulation: Teflon
Impedence: 50 Ohms

## **Description:**

BNC FEMALE CONNECTOR CLAMP FOR RG55, RG58, RG142, RG223, RG400, LMR195 CABLES

N/A NOTES:

1. DIMENSIONS ARE IN MILLIMETERS | INCHES

2. UNLESS OTHERWISE SPECIFIED ALL DIMENSIONS ARE NOMINAL
3. SPECIFICATIONS ARE SUBJECT TO CHANGE WITHOUT NOTICE