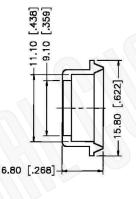

## **Description:**

**BNC FEMALE CONNECTOR CLAMP FOR RG8, RG9,** RG11, RG213, RG214, RG225, RG393 CABLES

NOTES: N/A

1. DIMENSIONS ARE IN MILLIMETERS | INCHES

Part Number:

2. UNLESS OTHERWISE SPECIFIED ALL DIMENSIONS ARE NOMINAL 3. SPECIFICATIONS ARE SUBJECT TO CHANGE WITHOUT NOTICE