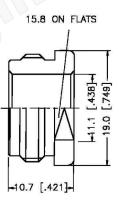

## **Material Specifications**

Cable(s): RG8, 8A, 213, 393

Body: Brass Finish: Nickel Insulation: Teflon Impedence: 50 Ohms

1891 Alton Parkway, Irvine, CA 92606 Phone: (949) 851-3114 I Fax: (949) 852-8136 Sales@FCCable.com

## **Description:**

**BNC FEMALE CONNECTOR CLAMP FOR RG8, RG9,** RG11, RG213, RG214, RG225, RG393 CABLES

NOTES: N/A

1. DIMENSIONS ARE IN MILLIMETERS | INCHES

Part Number:

2. UNLESS OTHERWISE SPECIFIED ALL DIMENSIONS ARE NOMINAL 3. SPECIFICATIONS ARE SUBJECT TO CHANGE WITHOUT NOTICE