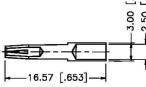

## **Material Specifications**

Cable(s): RG8, 8A, 213, 393

Body: Brass Finish: Nickel Insulation: Teflon Impedence: 50 Ohms

1891 Alton Parkway, Irvine, CA 92606 Phone: (949) 851-3114 I Fax: (949) 852-8136 Sales@FCCable.com

## **Description:**

**BNC FEMALE CONNECTOR CLAMP FOR RG8, RG9,** RG11, RG213, RG214, RG225, RG393 CABLES

NOTES: N/A

1. DIMENSIONS ARE IN MILLIMETERS | INCHES

Part Number:

2. UNLESS OTHERWISE SPECIFIED ALL DIMENSIONS ARE NOMINAL 3. SPECIFICATIONS ARE SUBJECT TO CHANGE WITHOUT NOTICE