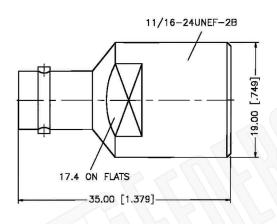

## **Description:**

**BNC FEMALE CONNECTOR CLAMP FOR RG8, RG9,** RG11, RG213, RG214, RG225, RG393 CABLES

NOTES: N/A

1. DIMENSIONS ARE IN MILLIMETERS | INCHES

Part Number:

2. UNLESS OTHERWISE SPECIFIED ALL DIMENSIONS ARE NOMINAL 3. SPECIFICATIONS ARE SUBJECT TO CHANGE WITHOUT NOTICE