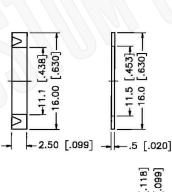

## **Description:**

**BNC FEMALE CONNECTOR CLAMP FOR RG8, RG9,** RG11, RG213, RG214, RG225, RG393 CABLES

NOTES: N/A

1. DIMENSIONS ARE IN MILLIMETERS | INCHES

Part Number:

2. UNLESS OTHERWISE SPECIFIED ALL DIMENSIONS ARE NOMINAL 3. SPECIFICATIONS ARE SUBJECT TO CHANGE WITHOUT NOTICE