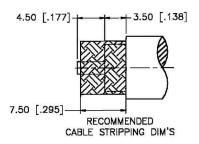

## **Description:**

**BNC FEMALE CONNECTOR CLAMP FOR RG8, RG9,** RG11, RG213, RG214, RG225, RG393 CABLES

NOTES: N/A

1. DIMENSIONS ARE IN MILLIMETERS | INCHES

Part Number:

2. UNLESS OTHERWISE SPECIFIED ALL DIMENSIONS ARE NOMINAL 3. SPECIFICATIONS ARE SUBJECT TO CHANGE WITHOUT NOTICE