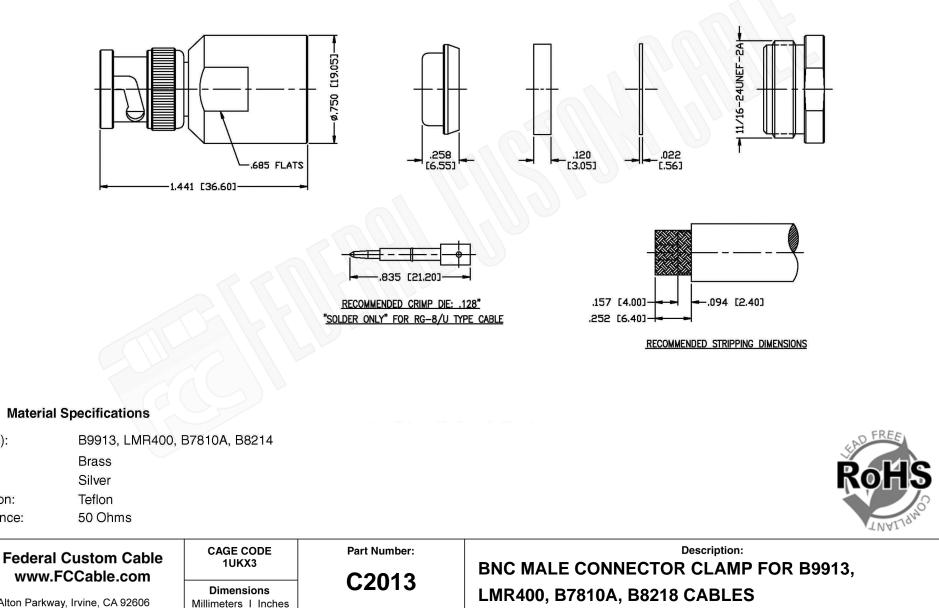

NOTES:

N/A

Scale:

**Revision:** 

1891 Alton Parkway, Irvine, CA 92606 Phone: (949) 851-3114 | Fax: (949) 852-8136 Sales@FCCable.com

Cable(s):

Body:

Finish:

FCC

Insulation: Impedence:

> THIS DRAWING CONTAINS PROPRIETARY INFORMATION THAT BELONGS TO FEDERAL 1. DIMENSIONS ARE IN MILLIMETERS 1 INCHES CUSTOM CABLE, LLC. ANY UNAUTHORIZED USE OF THIS DRAWING IS PROHIBITED WITHOUT 2. UNLESS OTHERWISE SPECIFIED ALL DIMENSIONS ARE NOMINAL WTITTEN PERMISSION FROM FEDERAL CUSTOM CABLE. 3. SPECIFICATIONS ARE SUBJECT TO CHANGE WITHOUT NOTICE ALL RIGHTS RESERVED. © 2016 COPYRIGHT FEDERAL CUSTOM CABLE, LLC.