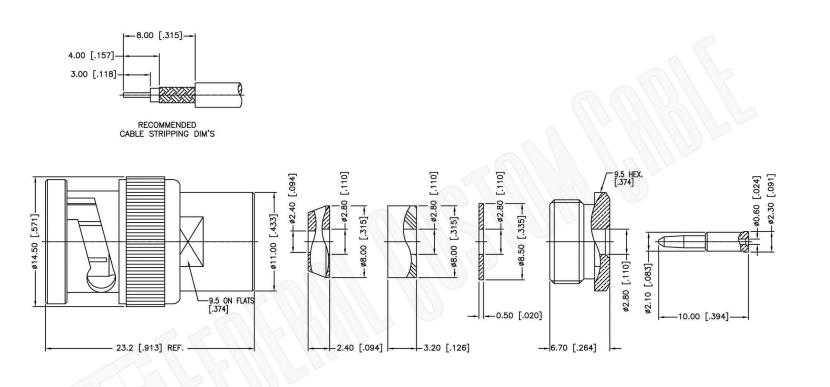

1. FREQUENCY RANGE: DC 0-4 GHz 2. DIELECTRIC WITHSTANDING VOLTAGE: 1500 VRMS, MIN. 3. DURABILITY: 500 CYCLES MIN. 4. TEMPERATURE RANGE: - 65°C to +165°C 5. CRIMPE CONTACT PIN HEX CRIMP SIZE .068"

## **Material Specifications**

Cable(s): RG174, 188A, 316, B7805A Body: Brass Finish: Nickel Insulation: Teflon Impedence: 50 Ohms

| Federal Custom Cable<br>www.FCCable.com                                                                         | CAGE CODE                          | Part Number:                                                                                                                                                              | Description:<br>BNC MALE CONNECTOR CLAMP FOR RG174, RG188,<br>RG316, RG188DS, RG316DS CABLES |                                                                                                                                                     |
|-----------------------------------------------------------------------------------------------------------------|------------------------------------|---------------------------------------------------------------------------------------------------------------------------------------------------------------------------|----------------------------------------------------------------------------------------------|-----------------------------------------------------------------------------------------------------------------------------------------------------|
|                                                                                                                 | 1UKX3                              | C2014                                                                                                                                                                     |                                                                                              |                                                                                                                                                     |
| 1891 Alton Parkway, Irvine, CA 92606<br>Phone: (949) 851-3114 I Fax: (949) 852-8136<br><b>Sales@FCCable.com</b> | Dimensions<br>Millimeters I Inches | 62014                                                                                                                                                                     |                                                                                              |                                                                                                                                                     |
|                                                                                                                 | Scale: N/A                         | NOTES:<br>1. DIMENSIONS ARE IN MILLIMETERS I INCHES<br>2. UNLESS OTHERWISE SPECIFIED ALL DIMENSIONS ARE NOMINAL<br>3. SPECIFICATIONS ARE SUBJECT TO CHANGE WITHOUT NOTICE |                                                                                              | THIS DRAWING CONTAINS PROPRIETARY INFORMATION THAT BELONGS TO FEDERAL CUSTOM CABLE, LLC. ANY UNAUTHORIZED USE OF THIS DRAWING IS PROHIBITED WITHOUT |
|                                                                                                                 | Revision:                          |                                                                                                                                                                           |                                                                                              | WTITTEN PERMISSION FROM FEDERAL CUSTOM CABLE.<br>ALL RIGHTS RESERVED.©2016 COPYRIGHT FEDERAL CUSTOM CABLE, LLC.                                     |