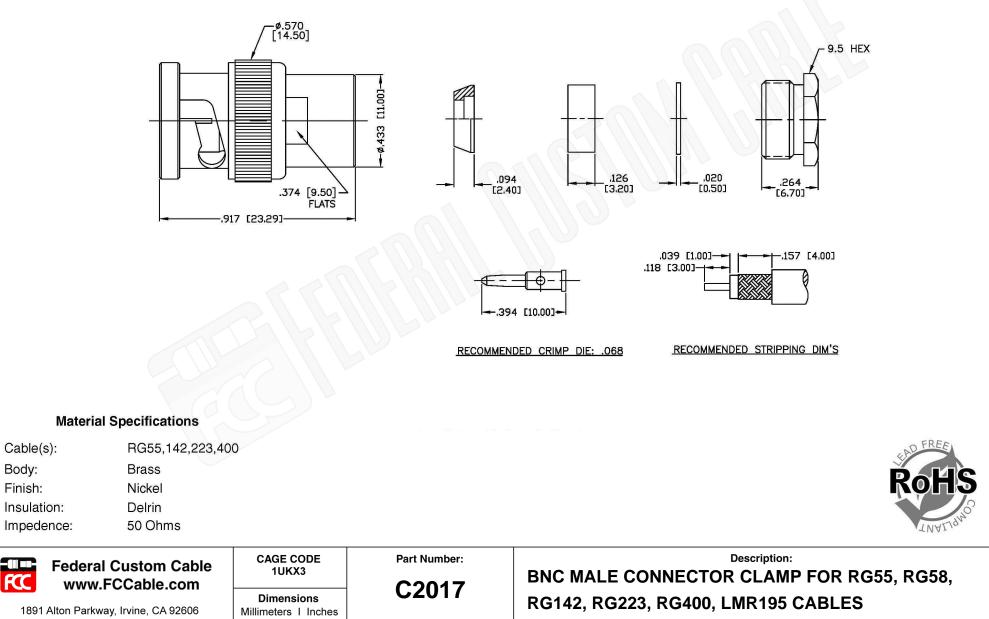

| Phone: (949) 851-3114   Fax: (949) 852-8136<br>Sales@FCCable.com | Millimeters I Inches |     |                                       |                     |                                                                               |
|------------------------------------------------------------------|----------------------|-----|---------------------------------------|---------------------|-------------------------------------------------------------------------------|
|                                                                  | Scale:               | N/A |                                       |                     | THIS DRAWING CONTAINS PROPRIETARY INFORMATION THAT BELONGS TO FEDERAL         |
|                                                                  |