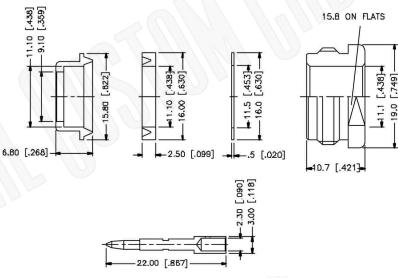

#### NOTE:

1. CRIMPED CONTACT PIN HEX CRIMP SIZE .100" OR SOLDER.

# **Material Specifications**

Cable(s): RG8, 8A, 213, 393

Body: Brass Finish: Nickel Insulation: Teflon Impedence: 50 Ohms





## **Federal Custom Ca** www.FCCable.com

1891 Alton Parkway, Irvine, CA 92606 Phone: (949) 851-3114 | Fax: (949) 852-8136 Sales@FCCable.com

| able |   |
|------|---|
| m    |   |
|      | I |

| CAGE CODE<br>1UKX3   | Part Number: |
|----------------------|--------------|
|                      | C2024        |
| Dimensions           | C2021        |
| lillimeters I Inches |              |

Scale:

Revision:

### **Description:**

**BNC MALE CONNECTOR CLAMP FOR RG8, RG9,** RG11, RG213, RG214, RG225, RG393 CABLES

#### NOTES: N/A

1. DIMENSIONS ARE IN MILLIMETERS | INCHES

2. UNLESS OTHERWISE