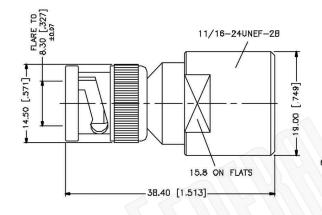

### **Description:**

**BNC MALE CONNECTOR CLAMP FOR RG8, RG9,** RG11, RG213, RG214, RG225, RG393 CABLES

# **Material Specifications**

Cable(s): RG8, 8A, 213, 393

Body: Brass Finish: Nickel Insulation: Teflon Impedence: 50 Ohms