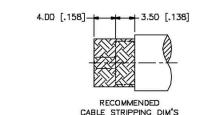

#### NOTE:

1. CRIMPED CONTACT PIN HEX CRIMP SIZE .100" OR SOLDER.

# **Material Specifications**

Cable(s): RG8, 8A, 213, 393

Body: Brass Finish: Nickel Insulation: Teflon Impedence: 50 Ohms





## **Federal Custom Ca** www.FCCable.com

1891 Alton Parkway, Irvine, CA 92606 Phone: (949) 851-3114 | Fax: (949) 852-8136 Sales@FCCable.com

| able |   |
|------|---|
| m    |   |
|      | I |

| CAGE CODE<br>1UKX3   | Part Number: |
|----------------------|--------------|
|                      | C2024        |
| Dimensions           | C2021        |
| lillimeters I Inches |              |

Scale:

Revision:

### **Description:**

**BNC MALE CONNECTOR CLAMP FOR RG8, RG9,** RG11, RG213, RG214, RG225, RG393 CABLES

#### NOTES: N/A

1. DIMENSIONS ARE IN MILLIMETERS | INCHES

2. UNLESS OTHER