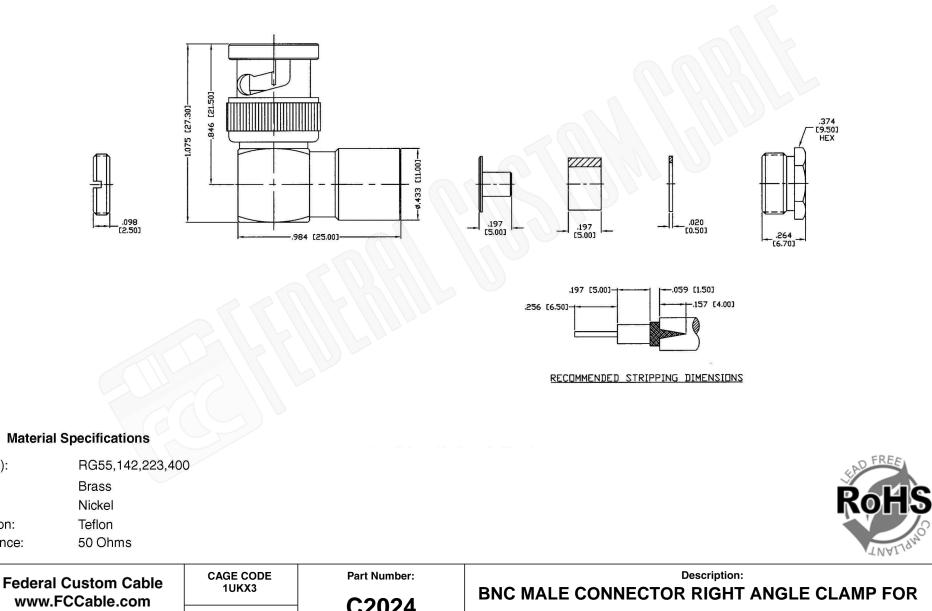

1891 Alton Parkway, Irvine, CA 92606 Phone: (949) 851-3114 I Fax: (949) 852-8136 **Sales@FCCable.com** 

Cable(s): Body:

Finish:

-(|| = )-

FCC

Insulation:

Impedence:

| vine, CA 92606<br>Fax: (949) 852-8136<br>b <b>le.com</b> | Dimensions<br>Millimeters I Inches |     | RG55, RG58                                                                  |  | 8, RG142, RG223, RG400, LMR195 CABLES                                                                                                               |
|----------------------------------------------------------|------------------------------------|-----|-----------------------------------------------------------------------------|--|-----------------------------------------------------------------------------------------------------------------------------------------------------|
|                                                          | Scale:                             | N/A | NOTES:<br>1. DIMENSIONS ARE IN MILLIMETERS   INCHES                         |  | THIS DRAWING CONTAINS PROPRIETARY INFORMATION THAT BELONGS TO FEDERAL CUSTOM CABLE, LLC. ANY UNAUTHORIZED USE OF THIS DRAWING IS PROHIBITED WITHOUT |
|                                                          | Revision:                          |     | 2. UNLESS OTHERWISE SPECIFIED ALL D<br>3. SPECIFICATIONS ARE SUBJECT TO CH/ |  | WTITTEN PERMISSION FROM FEDERAL CUSTOM CABLE.<br>ALL RIGHTS RESERVED.©2016 COPYRIGHT FEDERAL CUSTOM CABLE, LLC.                                     |