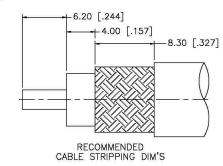

## **Description:**

**BNC MALE CONNECTOR RIGHT ANGLE CRIMP FOR** RG11, RG213, RG214, RG225, RG393

> THIS DRAWING CONTAINS PROPRIETARY INFORMATION THAT BELONGS TO FEDERAL CUSTOM CABLE, LLC. ANY UNAUTHORIZED USE OF THIS DRAWING IS PROHIBITED WITHOUT WTITTEN PERMISSION FROM FEDERAL CUSTOM CABLE. ALL RIGHTS RESERVED. © 2016 COPYRIGHT FEDERAL CUSTOM CABLE, LLC.

## **Material Specifications**

RG8, 8A, 213, 393 Cable(s):

Body: Brass Finish: Nickel Insulation: Teflon Impedence: 50 Ohms

1891 Alton Parkway, Irvine, CA 92606 Phone: (949) 851-3114 | Fax: (949) 852-8136 Sales@FCCable.com