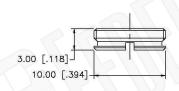

## **Description:**

**BNC MALE CONNECTOR RIGHT ANGLE CRIMP FOR** RG11, RG213, RG214, RG225, RG393

> THIS DRAWING CONTAINS PROPRIETARY INFORMATION THAT BELONGS TO FEDERAL CUSTOM CABLE, LLC. ANY UNAUTHORIZED USE OF THIS DRAWING IS PROHIBITED WITHOUT WTITTEN PERMISSION FROM FEDERAL CUSTOM CABLE. ALL RIGHTS RESERVED. © 2016 COPYRIGHT FEDERAL CUSTOM CABLE, LLC.

## **Material Specifications**

RG8, 8A, 213, 393 Cable(s):

Body: Brass Finish: Nickel Insulation: Teflon Impedence: 50 Ohms

1891 Alton Parkway, Irvine, CA 92606 Phone: (949) 851-3114 | Fax: (949) 852-8136 Sales@FCCable.com