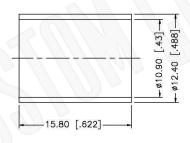

## **Description:**

**BNC MALE CONNECTOR RIGHT ANGLE CRIMP FOR** RG11, RG213, RG214, RG225, RG393

> THIS DRAWING CONTAINS PROPRIETARY INFORMATION THAT BELONGS TO FEDERAL CUSTOM CABLE, LLC. ANY UNAUTHORIZED USE OF THIS DRAWING IS PROHIBITED WITHOUT WTITTEN PERMISSION FROM FEDERAL CUSTOM CABLE. ALL RIGHTS RESERVED. © 2016 COPYRIGHT FEDERAL CUSTOM CABLE, LLC.

## **Material Specifications**

RG8, 8A, 213, 393 Cable(s):

Body: Brass Finish: Nickel Insulation: Teflon Impedence: 50 Ohms

1891 Alton Parkway, Irvine, CA 92606 Phone: (949) 851-3114 | Fax: (949) 852-8136 Sales@FCCable.com