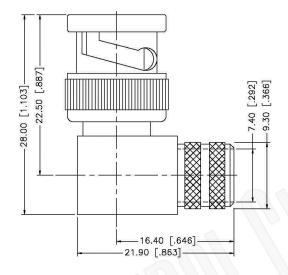

## **Description:**

**BNC MALE CONNECTOR RIGHT ANGLE CRIMP FOR** RG11, RG213, RG214, RG225, RG393

> THIS DRAWING CONTAINS PROPRIETARY INFORMATION THAT BELONGS TO FEDERAL CUSTOM CABLE, LLC. ANY UNAUTHORIZED USE OF THIS DRAWING IS PROHIBITED WITHOUT WTITTEN PERMISSION FROM FEDERAL CUSTOM CABLE. ALL RIGHTS RESERVED. © 2016 COPYRIGHT FEDERAL CUSTOM CABLE, LLC.

## **Material Specifications**

RG8, 8A, 213, 393 Cable(s):

Body: Brass Finish: Nickel Insulation: Teflon Impedence: 50 Ohms

1891 Alton Parkway, Irvine, CA 92606 Phone: (949) 851-3114 | Fax: (949) 852-8136 Sales@FCCable.com