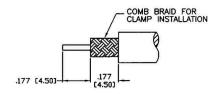

CONTACT TO BE SOLDER



RECOMMENDED
STRIPPING DIMENSIONS

## **Material Specifications**

Cable(s): RG58,58A,58C,141,303,LMR195,B7806A

Body: Brass
Finish: Silver
Insulation: Teflon
Impedence: 50 Ohms





## Federal Custom Cable www.FCCable.com

1891 Alton Parkway, Irvine, CA 92606 Phone: (949) 851-3114 I Fax: (949) 852-8136 Sales@FCCable.com

| Cable |  |
|-------|--|
| om    |  |

CAGE CODE

1UKX3

**Dimensions** 

| Millimeters | I Inches |                                                                            | 10172, 10 |
|-------------|----------|----------------------------------------------------------------------------|-----------|
| Scale:      | N/A      | NOTES: 1. DIMENSIONS ARE IN MILLIMETERS   INCHES                           |           |
| Revision:   |          | 2. UNLESS OTHERWISE SPECI