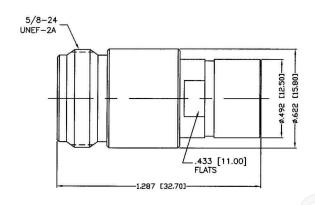

## **Description:**

N FEMALE CONNECTOR CLAMP FOR RG55, RG58, RG142, RG223, RG400, LMR195 CABLES

THIS DRAWING CONTAINS PROPRIETARY INFORMATION THAT BELONGS TO FEDERAL CUSTOM CABLE, LLC. ANY UNAUTHORIZED USE OF THIS DRAWING IS PROHIBITED WITHOUT WITTEN PERMISSION FROM FEDERAL CUSTOM CABLE.
ALL RIGHTS RESERVED. © 2016 COPYRIGHT FEDERAL CUSTOM CABLE, LLC.

## **Material Specifications**

Cable(s): RG58,58A,58C,141,303,LMR195,B7806A

Body: Brass
Finish: Silver
Insulation: Teflon
Impedence: 50 Ohms