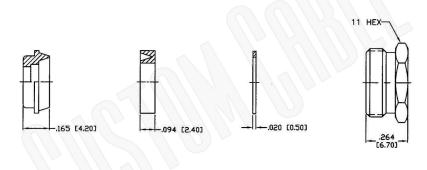

## **Description:**

N FEMALE CONNECTOR CLAMP FOR RG55, RG58, RG142, RG223, RG400, LMR195 CABLES

THIS DRAWING CONTAINS PROPRIETARY INFORMATION THAT BELONGS TO FEDERAL CUSTOM CABLE, LLC. ANY UNAUTHORIZED USE OF THIS DRAWING IS PROHIBITED WITHOUT WITTEN PERMISSION FROM FEDERAL CUSTOM CABLE.
ALL RIGHTS RESERVED. © 2016 COPYRIGHT FEDERAL CUSTOM CABLE, LLC.