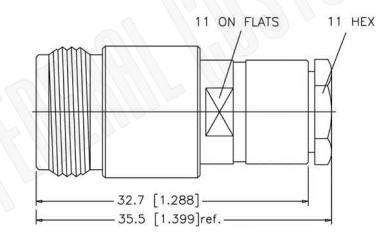

## Material Specifications

| Cable(s):   | RG59,62,140,210 |
|-------------|-----------------|
| Finish:     | Nickel          |
| Insulation: | Teflon          |
| Impedance:  | 50 Ohms         |

| Federal Custom Cable                                                                                     |  | CAGE COD<br>1UKX3                  | E   | Part Number:                                                                                                                                                              | Description:<br>N FEMALE CONNECTOR CLAMP FOR RG59, RG62, |                                                                                                                                                        |
|----------------------------------------------------------------------------------------------------------|--|------------------------------------|-----|---------------------------------------------------------------------------------------------------------------------------------------------------------------------------|----------------------------------------------------------|--------------------------------------------------------------------------------------------------------------------------------------------------------|
| 1891 Alton Parkway, Irvine, CA 92606<br>Phone: (949) 851-3114 I Fax: (949) 852-8136<br>Sales@FCCable.com |  | Dimensions<br>Millimeters I Inches |     | C2064                                                                                                                                                                     | RG140, RG210 CABLES                                      |                                                                                                                                                        |
|                                                                                                          |  | Scale:                             | N/A | NOTES:<br>1. DIMENSIONS ARE IN MILLIMETERS 1 INCHES<br>2. UNLESS OTHERWISE SPECIFIED ALL DIMENSIONS ARE NOMINAL<br>3. SPECIFICATIONS ARE SUBJECT TO CHANGE WITHOUT NOTICE |                                                          | THIS DRAWING CONTAINS PROPRIETARY INFORMATION THAT BELONGS TO FEDERAL<br>CUSTOM CABLE, LLC. ANY UNAUTHORIZED USE OF THIS DRAWING IS PROHIBITED WITHOUT |
|                                                                                                          |  | Revision:                          |     |                                                                                                                                                                           |                                                          | WTITTEN PERMISSION FROM FEDERAL CUSTOM CABLE.<br>ALL RIGHTS RESERVED.©2016 COPYRIGHT FEDERAL CUSTOM CABLE, LLC.                                        |