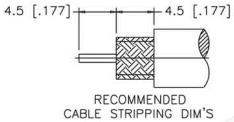

## Material Specifications

| Cable(s):   | RG59,62,140,210 |
|-------------|-----------------|
| Finish:     | Nickel          |
| Insulation: | Teflon          |
| Impedance:  | 50 Ohms         |

| Federal Custom Cable                                                                                     |  | CAGE COD<br>1UKX3                  | E   | Part Number:                                                                                                                                                              | Description:<br>N FEMALE CONNECTOR CLAMP FOR RG59, RG62, |                                                                                                                                                        |
|----------------------------------------------------------------------------------------------------------|--|------------------------------------|-----|---------------------------------------------------------------------------------------------------------------------------------------------------------------------------|----------------------------------------------------------|--------------------------------------------------------------------------------------------------------------------------------------------------------|
| 1891 Alton Parkway, Irvine, CA 92606<br>Phone: (949) 851-3114 I Fax: (949) 852-8136<br>Sales@FCCable.com |  | Dimensions<br>Millimeters I Inches |     | C2064                                                                                                                                                                     | RG140, RG210 CABLES                                      |                                                                                                                                                        |
|                                                                                                          |  | Scale:                             | N/A | NOTES:<br>1. DIMENSIONS ARE IN MILLIMETERS 1 INCHES<br>2. UNLESS OTHERWISE SPECIFIED ALL DIMENSIONS ARE NOMINAL<br>3. SPECIFICATIONS ARE SUBJECT TO CHANGE WITHOUT NOTICE |                                                          | THIS DRAWING CONTAINS PROPRIETARY INFORMATION THAT BELONGS TO FEDERAL<br>CUSTOM CABLE, LLC. ANY UNAUTHORIZED USE OF THIS DRAWING IS PROHIBITED WITHOUT |
|                                                                                                          |  | Revision:                          |     |                                                                                                                                                                           |                                                          | WTITTEN PERMISSION FROM FEDERAL CUSTOM CABLE.<br>ALL RIGHTS RESERVED.©2016 COPYRIGHT FEDERAL CUSTOM CABLE, LLC.                                        |