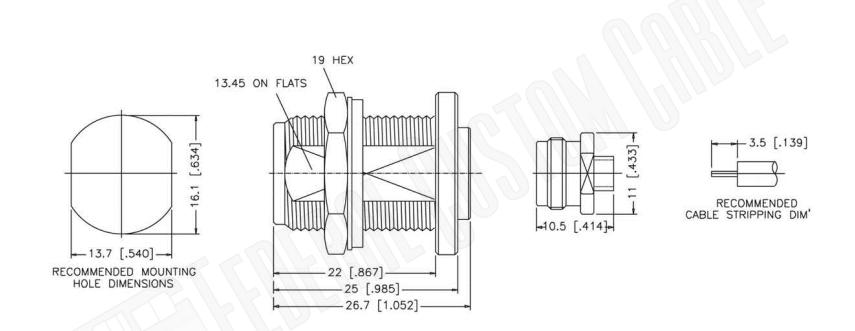

|                                                                  | Federal Custom Cable               | CAGE CODE<br>1UKX3 | Part Number:                                                                                                                                                              | Description:<br>N FEMALE CONNECTOR BULKHEAD CLAMP FOR |                                                                                                                                                       |
|------------------------------------------------------------------|------------------------------------|--------------------|---------------------------------------------------------------------------------------------------------------------------------------------------------------------------|-------------------------------------------------------|-------------------------------------------------------------------------------------------------------------------------------------------------------|
| 1891 Alton Parkway, Irvine, CA 92606                             | Dimensions<br>Millimeters I Inches | <b>C2067</b>       |                                                                                                                                                                           | B9913, LMR400, B7810A, B8216 CABLES                   |                                                                                                                                                       |
| Phone: (949) 851-3114   Fax: (949) 852-8136<br>Sales@FCCable.com |                                    | Scale: N/A         | NOTES:<br>1. DIMENSIONS ARE IN MILLIMETERS 1 INCHES<br>2. UNLESS OTHERWISE SPECIFIED ALL DIMENSIONS ARE NOMINAL<br>3. SPECIFICATIONS ARE SUBJECT TO CHANGE WITHOUT NOTICE |                                                       | THIS DRAWING CONTAINS PROPRIETARY INFORMATION THAT BELONGS TO FEDERAL<br>CUSTOM CABLE, LLC. ANY UNAUTHORIZED USE OF THIS DRAWING IS PROHIBITED WITHOU |
| _                                                                |                                    | Revision:          |                                                                                                                                                                           |                                                       | WTITTEN PERMISSION FROM FEDERAL CUSTOM CABLE.<br>ALL RIGHTS RESERVED.©2016 COPYRIGHT FEDERAL CUSTOM CABLE, LLC.                                       |