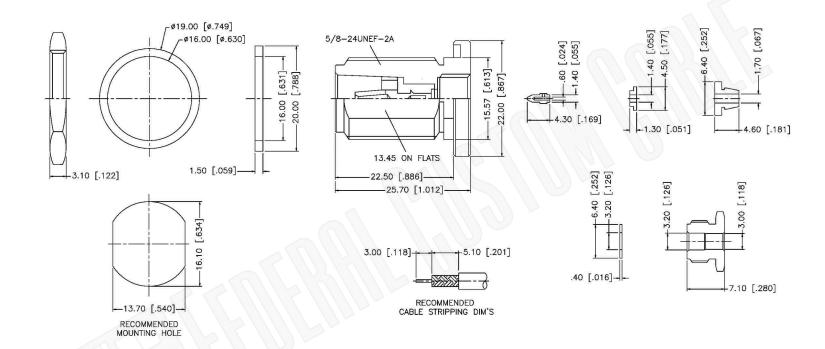

### Description:

NOTE:

CONTACT PIN TO SOLDER
 MAX. PANEL THICKNESS = 6.5mm

# N FEMALE CONNECTOR BULKHEAD CLAMP FOR RG174, RG188, RG316, B7805A CABLES

NOTES:

1. DIMENSIONS ARE IN MILLIMETERS | INCHES

2. UNLESS OTHERWISE SPECIFIED ALL DIMENSIONS ARE NOMINAL
3. SPECIFICATIONS ARE SUBJECT TO CHANGE WITHOUT NOTICE