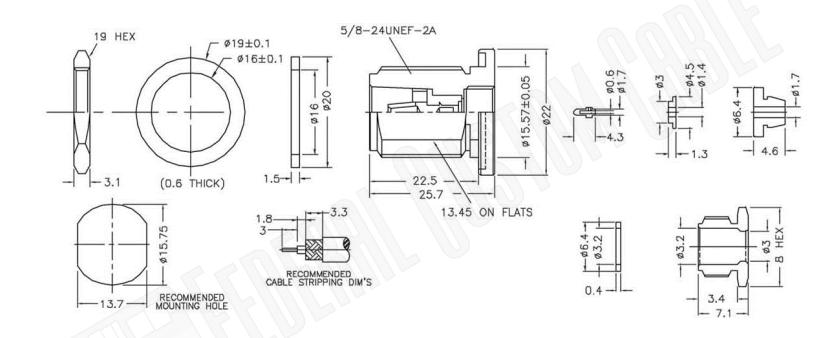

### **Material Specifications**

Cable(s): RG55-58-142-223-400-LMR195

Finish: Nickel Insulation: Teflon Impedance: 50 Ohms

# CAGE CODE 1UKX3

**Dimensions**Millimeters I Inches

Scale:

Revision:

## Part Number:

C2069

#### **Description:**

N FEMALE CONNECTOR BULKHEAD CLAMP FOR RG55, RG58, RG142, RG223, RG400, LMR195 CABLES

N/A NOTES:

1. DIMENSIONS ARE IN MILLIMETERS | INCHES

2. UNLESS OTHERWISE SPECIFIED ALL DIMENSIONS ARE NOMINAL
3. SPECIFICATIONS ARE SUBJECT TO CHANGE WITHOUT NOTICE