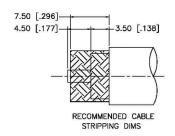

1. CRIMPED CONTACT PIN HEX CRIMP SIZE .118" [3.00]

## **Material Specifications**

Cable(s): B9913, LMR400, B7810A, B8214

Body: Brass

Finish: White Bronze

Insulation: Teflon Impedence: 50 Ohms





## **Federal Custom Ca** www.FCCable.co

1891 Alton Parkway, Irvine, CA 92606 Phone: (949) 851-3114 | Fax: (949) 852-8136 Sales@FCCable.com

| able |  |
|------|--|
| om   |  |

1UKX3 **Dimensions** Millimeters I Inches

CAGE CODE

Scale:

Revision:

### **Part Number:**

C2074

#### Description:

# N MALE CONNECTOR CLAMP FOR B9913, LMR400, **B7810A, B8218 CABLES**

NOTES: N/A

1. DIMENSIONS ARE IN MILLIMETERS | INCHES

2. UNLESS OTHERWISE SPECIFIED ALL DIMENSIONS ARE NOMINAL 3. SPECIFICATIONS ARE SUBJECT TO CHANGE WITHOUT NOTICE

THIS DRAWING CONTAINS PROPRIETARY INFORMATION THA