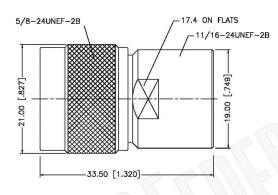

# N MALE CONNECTOR CLAMP FOR B9913, LMR400, **B7810A, B8218 CABLES**

NOTES: N/A

1. DIMENSIONS ARE IN MILLIMETERS | INCHES

2. UNLESS OTHERWISE SPECIFIED ALL DIMENSIONS ARE NOMINAL 3. SPECIFICATIONS ARE SUBJECT TO CHANGE WITHOUT NOTICE