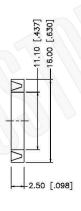

# N MALE CONNECTOR CLAMP FOR B9913, LMR400, **B7810A, B8218 CABLES**

NOTES: N/A

1. DIMENSIONS ARE IN MILLIMETERS | INCHES

2. UNLESS OTHERWISE SPECIFIED ALL DIMENSIONS ARE NOMINAL 3. SPECIFICATIONS ARE SUBJECT TO CHANGE WITHOUT NOTICE