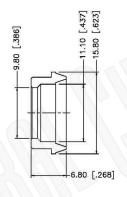

# N MALE CONNECTOR CLAMP FOR B9913, LMR400, **B7810A, B8218 CABLES**

NOTES: N/A

1. DIMENSIONS ARE IN MILLIMETERS | INCHES

2. UNLESS OTHERWISE SPECIFIED ALL DIMENSIONS ARE NOMINAL 3. SPECIFICATIONS ARE SUBJECT TO CHANGE WITHOUT NOTICE