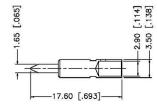

1. CRIMPED CONTACT PIN HEX CRIMP SIZE .118" [3.00]

## **Material Specifications**

Cable(s): B9913, LMR400, B7810A, B8214

Body: Brass

Finish: White Bronze

Insulation: Teflon Impedence: 50 Ohms





## **Federal Custom Ca** www.FCCable.co

1891 Alton Parkway, Irvine, CA 92606 Phone: (949) 851-3114 | Fax: (949) 852-8136 Sales@FCCable.com

| able |  |
|------|--|
| om   |  |

1UKX3 **Dimensions** Millimeters I Inches

CAGE CODE

Scale:

Revision:

### **Part Number:**

C2074

#### Description:

# N MALE CONNECTOR CLAMP FOR B9913, LMR400, **B7810A, B8218 CABLES**

NOTES: N/A

1. DIMENSIONS ARE IN MILLIMETERS | INCHES

2. UNLESS OTHERWISE SPECIFIED ALL DIMENSIONS ARE NOMINAL 3. SPECIFICATIONS ARE SUBJECT TO CHANGE WITHOUT NOTICE

THIS DRAWING CONTAINS PROPRIETARY INFORMATION THAT BELONGS