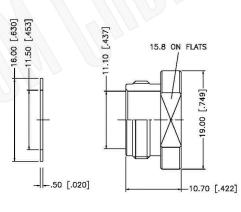

# N MALE CONNECTOR CLAMP FOR B9913, LMR400, **B7810A, B8218 CABLES**

NOTES: N/A

1. DIMENSIONS ARE IN MILLIMETERS | INCHES

2. UNLESS OTHERWISE SPECIFIED ALL DIMENSIONS ARE NOMINAL 3. SPECIFICATIONS ARE SUBJECT TO CHANGE WITHOUT NOTICE

## **Material Specifications**

Cable(s): B9913, LMR400, B7810A, B8214

Body: Brass

Finish: White Bronze

Insulation: Teflon Impedence: 50 Ohms