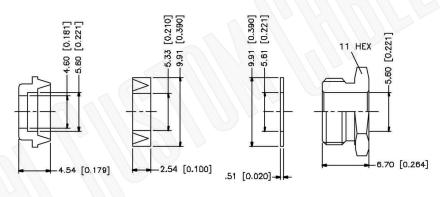

## **Description:**

N MALE CONNECTOR CLAMP FOR RG55, RG58, RG142, RG223, RG400, LMR195 CABLES

N/A NOTES:

1. DIMENSIONS ARE IN MILLIMETERS | INCHES

Part Number:

2. UNLESS OTHERWISE SPECIFIED ALL DIMENSIONS ARE NOMINAL
3. SPECIFICATIONS ARE SUBJECT TO CHANGE WITHOUT NOTICE