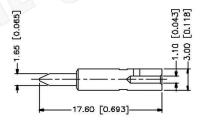

## NOTE:

 CRIMPED CONTACT PIN HEX CRIMP SIZE .100" OR SOLDER.

## **Material Specifications**

Cable(s): RG58,58A,58C,141,303,LMR195,B7806A

Body: Brass

Finish: White Bronze

Insulation: Teflon Impedence: 50 Ohms





## Federal Custom Cable www.FCCable.com

1891 Alton Parkway, Irvine, CA 92606 Phone: (949) 851-3114 I Fax: (949) 852-8136 Sales@FCCable.com

| ble |  |
|-----|--|
| m   |  |

| 1UKX3                | C2070 |
|----------------------|-------|
| Dimensions           | C2078 |
| Millimeters I Inches |       |

CAGE CODE

Scale:

Revision:

## **Description:**

N MALE CONNECTOR CLAMP FOR RG55, RG58, RG142, RG223, RG400, LMR195 CABLES

N/A NOTES:

1. DIMENSIONS ARE IN MILLIMETERS | INCHES

Part Number:

2. UNLESS OTHERWISE SPECIFIED ALL DIMENSIONS ARE NOMINAL
3. SPECIFICATIONS