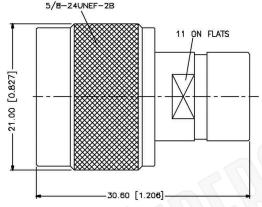

## **Description:**

N MALE CONNECTOR CLAMP FOR RG55, RG58, RG142, RG223, RG400, LMR195 CABLES

N/A NOTES:

1. DIMENSIONS ARE IN MILLIMETERS | INCHES

Part Number:

2. UNLESS OTHERWISE SPECIFIED ALL DIMENSIONS ARE NOMINAL
3. SPECIFICATIONS ARE SUBJECT TO CHANGE WITHOUT NOTICE