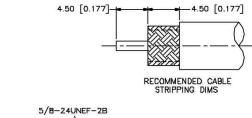

## **Description:**

N MALE CONNECTOR CLAMP FOR RG55, RG58, RG142, RG223, RG400, LMR195 CABLES

N/A NOTES:

1. DIMENSIONS ARE IN MILLIMETERS | INCHES

Part Number:

2. UNLESS OTHERWISE SPECIFIED ALL DIMENSIONS ARE NOMINAL
3. SPECIFICATIONS ARE SUBJECT TO CHANGE WITHOUT NOTICE