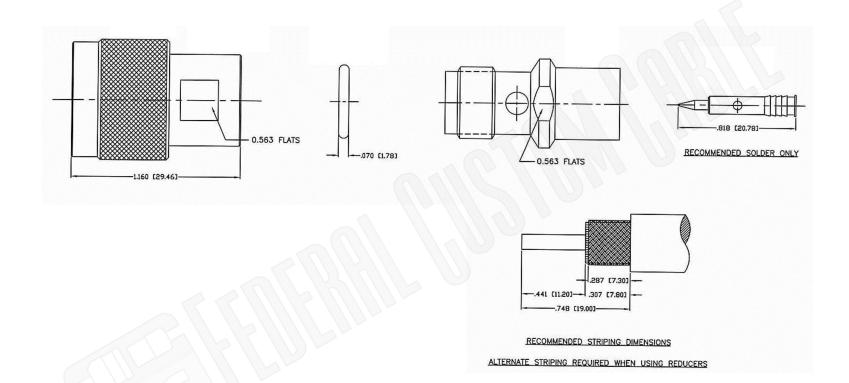

## **Description:**

N MALE CONNECTOR CLAMP FOR RG8, RG9, RG11, RG213, RG214, RG225, RG393 CABLES

NOTES:

1. DIMENSIONS ARE IN MILLIMETERS | INCHES

2. UNLESS OTHERWISE SPECIFIED ALL DIMENSIONS ARE NOMINAL
3. SPECIFICATIONS ARE SUBJECT TO CHANGE WITHOUT NOTICE