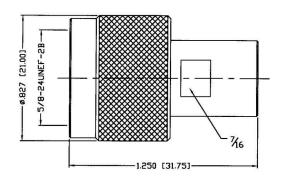

# N MALE CONNECTOR CLAMP FOR RG8X, LMR240, **B7808A CABLES**

NOTES: N/A

1. DIMENSIONS ARE IN MILLIMETERS | INCHES

2. UNLESS OTHERWISE SPECIFIED ALL DIMENSIONS ARE NOMINAL 3. SPECIFICATIONS ARE SUBJECT TO CHANGE WITHOUT NOTICE