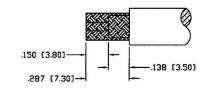

RECOMMENDED CRIMP DIE: .068\*

RECOMMENDED STRIPPING DIMENSIONS

## **Material Specifications**

RG8X, LMR240, B7808A Cable(s):

Body: Brass Silver Finish: Teflon Insulation: Impedence: 50 Ohms