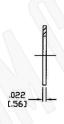

RECOMMENDED CRIMP DIE: .068\*



RECOMMENDED STRIPPING DIMENSIONS

## **Material Specifications**

RG8X, LMR240, B7808A Cable(s):

Body: Brass Silver Finish: Teflon Insulation: Impedence: 50 Ohms





#### **Federal Custom Cab** www.FCCable.com

1891 Alton Parkway, Irvine, CA 92606 Phone: (949) 851-3114 | Fax: (949) 852-8136 Sales@FCCable.com

| le | CAGE CODE<br>1UKX3   |
|----|----------------------|
|    | Dimensions           |
| ;  | Millimeters I Inches |

Scale:

Revision:

### **Part Number:**

C2082

#### **Description:**

# N MALE CONNECTOR CLAMP FOR RG8X, LMR240, **B7808A CABLES**

NOTES: N/A

1. DIMENSIONS ARE IN MILLIMETERS | INCHES

2. UNLESS OTHERWISE SPECIFIED ALL DIMENSIONS ARE NOMINAL 3. SPECIFICATIONS ARE SUBJECT TO CHANGE WITHOUT NOTICE

THIS DRAWING CONTAINS PROP