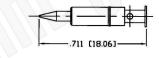

RECOMMENDED CRIMP DIE: .068\*

RECOMMENDED STRIPPING DIMENSIONS

# N MALE CONNECTOR CLAMP FOR RG8X, LMR240, **B7808A CABLES**

NOTES: N/A

1. DIMENSIONS ARE IN MILLIMETERS | INCHES

2. UNLESS OTHERWISE SPECIFIED ALL DIMENSIONS ARE NOMINAL 3. SPECIFICATIONS ARE SUBJECT TO CHANGE WITHOUT NOTICE