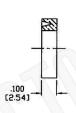

RECOMMENDED CRIMP DIE: .068\*



RECOMMENDED STRIPPING DIMENSIONS

## **Material Specifications**

RG8X, LMR240, B7808A Cable(s):

Body: Brass Silver Finish: Teflon Insulation: Impedence: 50 Ohms





#### **Federal Custom Cab** www.FCCable.com

1891 Alton Parkway, Irvine, CA 92606 Phone: (949) 851-3114 | Fax: (949) 852-8136 Sales@FCCable.com

| le | CAGE CODE<br>1UKX3   |
|----|----------------------|
|    | Dimensions           |
| ;  | Millimeters I Inches |

Scale:

Revision:

### **Part Number:**

C2082

#### **Description:**

# N MALE CONNECTOR CLAMP FOR RG8X, LMR240, **B7808A CABLES**

NOTES: N/A

1. DIMENSIONS ARE IN MILLIMETERS | INCHES

2. UNLESS OTHERWISE SPECIFIED ALL DIMENSIONS ARE NOMINAL 3. SPECIFICATIONS ARE SUBJECT TO CHANGE WITHOUT NOTICE

THIS DRAWING CONTAINS PR