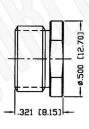

RECOMMENDED CRIMP DIE: .068\*

RECOMMENDED STRIPPING DIMENSIONS

## **Material Specifications**

RG8X, LMR240, B7808A Cable(s):

Body: Brass Silver Finish: Teflon Insulation: Impedence: 50 Ohms

# N MALE CONNECTOR CLAMP FOR RG8X, LMR240, **B7808A CABLES**

NOTES: N/A

1. DIMENSIONS ARE IN MILLIMETERS | INCHES

2. UNLESS OTHERWISE SPECIFIED ALL DIMENSIONS ARE NOMINAL 3. SPECIFICATIONS ARE SUBJECT TO CHANGE WITHOUT NOTICE