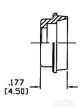

RECOMMENDED CRIMP DIE: .068\*



RECOMMENDED STRIPPING DIMENSIONS

## **Material Specifications**

RG8X, LMR240, B7808A Cable(s):

Body: Brass Silver Finish: Teflon Insulation: Impedence: 50 Ohms





#### **Federal Custom Cab** www.FCCable.com

1891 Alton Parkway, Irvine, CA 92606 Phone: (949) 851-3114 | Fax: (949) 852-8136 Sales@FCCable.com

| le | CAGE CODE<br>1UKX3   |
|----|----------------------|
|    | Dimensions           |
| ;  | Millimeters I Inches |

Scale:

Revision:

### **Part Number:**

C2082

#### **Description:**

# N MALE CONNECTOR CLAMP FOR RG8X, LMR240, **B7808A CABLES**

NOTES: N/A

1. DIMENSIONS ARE IN MILLIMETERS | INCHES

2. UNLESS OTHERWISE SPECIFIED ALL DIMENSIONS ARE NOMINAL 3. SPECIFICATIONS ARE SUBJECT TO CHANGE WITHOUT NOTICE

THIS DRAWING CONTAINS