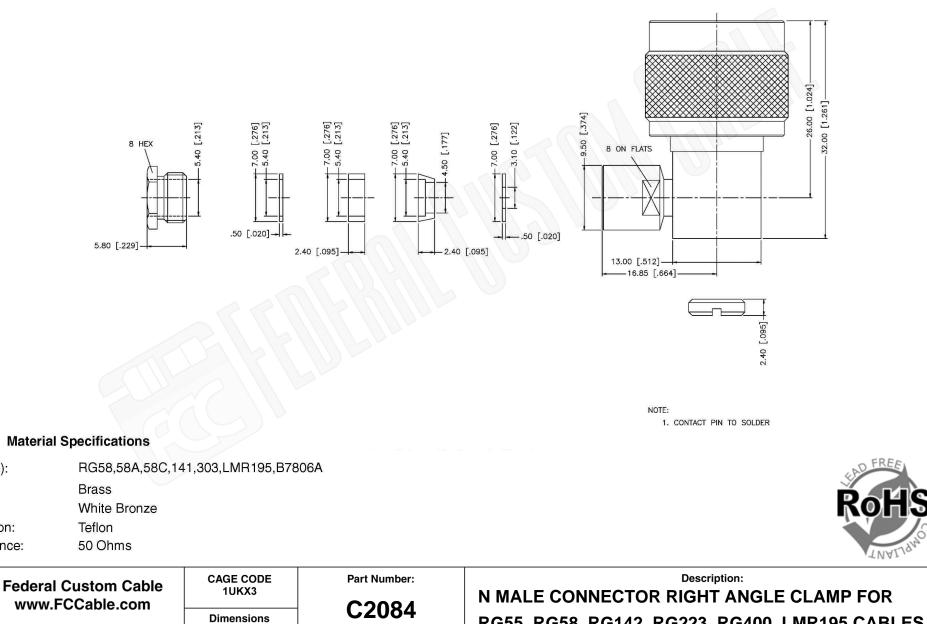

1891 Alton Parkway, Irvine, CA 92606 Phone: (949) 851-3114 I Fax: (949) 852-8136 **Sales@FCCable.com** 

Cable(s): Body:

Finish:

- 🛛 🗆 🖿

**F**CC

Insulation:

Impedence:

| Millimeters I Inches |                                                                                                                                                                           |  | 5, RG142, RG225, RG400, LWR195 CABLES                                                                                                                  |
|----------------------|---------------------------------------------------------------------------------------------------------------------------------------------------------------------------|--|--------------------------------------------------------------------------------------------------------------------------------------------------------|
| Scale: N/A           | NOTES:<br>1. DIMENSIONS ARE IN MILLIMETERS 1 INCHES<br>2. UNLESS OTHERWISE SPECIFIED ALL DIMENSIONS ARE NOMINAL<br>3. SPECIFICATIONS ARE SUBJECT TO CHANGE WITHOUT NOTICE |  | THIS DRAWING CONTAINS PROPRIETARY INFORMATION THAT BELONGS TO FEDERAL<br>CUSTOM CABLE, LLC. ANY UNAUTHORIZED USE OF THIS DRAWING IS PROHIBITED WITHOUT |
| Revision:            |                                                                                                                                                                           |  | WTITTEN PERMISSION FROM FEDERAL CUSTOM CABLE.<br>ALL RIGHTS RESERVED.©2016 COPYRIGHT FEDERAL CUSTOM CABLE, LLC.                                        |