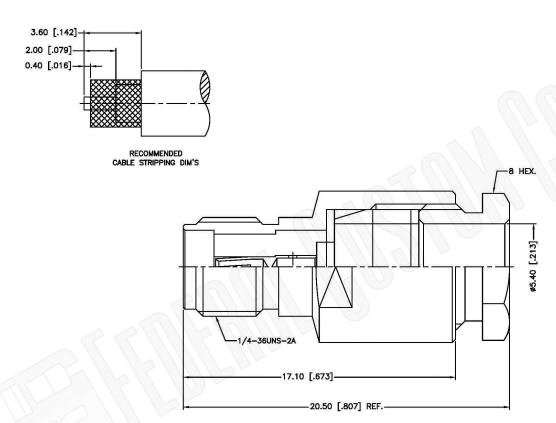

## **Material Specifications**

Cable(s): RG58,58A,58C,141,303,LMR195,B7806A

Body: Brass
Finish: Gold
Insulation: Teflon
Impedence: 50 Ohms

## Description:

SMA FEMALE CONNECTOR CLAMP FOR RG55, RG58, RG142, RG223, RG400, LMR195 CABLES

## NOTES:

1. DIMENSIONS ARE IN MILLIMETERS | INCHES

Part Number:

2. UNLESS OTHERWISE SPECIFIED ALL DIMENSIONS ARE NOMINAL
3. SPECIFICATIONS ARE SUBJECT TO CHANGE WITHOUT NOTICE

THIS DRAWING CONTAINS PROPRIETARY INFORMATION THAT BELONGS TO FEDERAL CUSTOM CABLE, LLC. ANY UNAUTHORIZED USE OF THIS DRAWING IS PROHIBITED WITHOUT WTITTEN PERMISSION FROM FEDERAL CUSTOM CABLE.