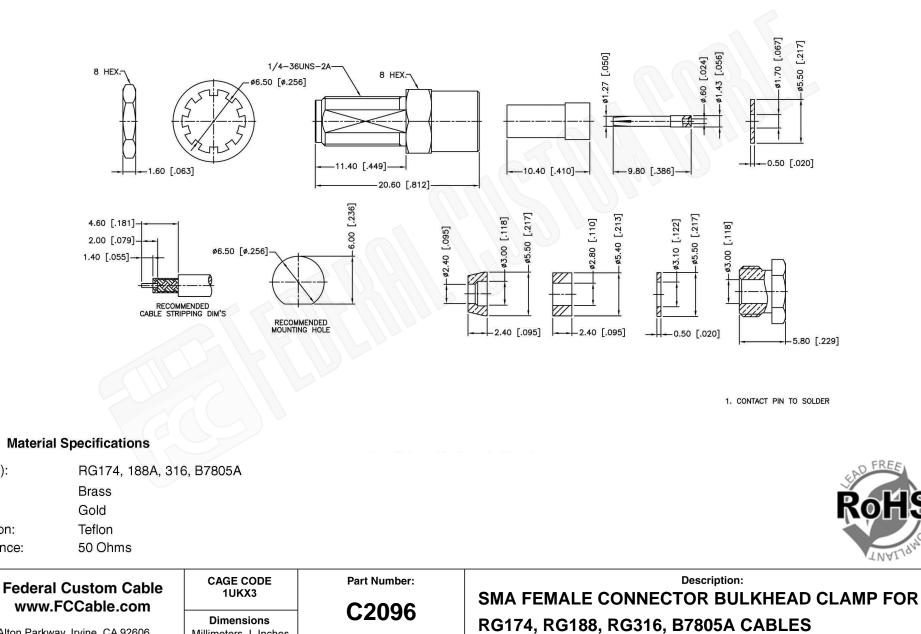

1891 Alton Parkway, Irvine, CA 92606 Phone: (949) 851-3114 | Fax: (949) 852-8136 Sales@FCCable.com

Cable(s):

Body:

Finish:

-

**F**CC

Insulation: Impedence:

| Millimeters I | Inches |                                                                             |  |                                                                                                                                                        |
|---------------|--------|-----------------------------------------------------------------------------|--|--------------------------------------------------------------------------------------------------------------------------------------------------------|
| Scale:        | N/A    |                                                                             |  | THIS DRAWING CONTAINS PROPRIETARY INFORMATION THAT BELONGS TO FEDERAL<br>CUSTOM CABLE, LLC. ANY UNAUTHORIZED USE OF THIS DRAWING IS PROHIBITED WITHOUT |
| Revision:     |        | 2. UNLESS OTHERWISE SPECIFIED ALL D<br>3. SPECIFICATIONS ARE SUBJECT TO CH/ |  | WTITTEN PERMISSION FROM FEDERAL CUSTOM CABLE.<br>ALL RIGHTS RESERVED.©2016 COPYRIGHT FEDERAL CUSTOM CABLE, LLC.                                        |