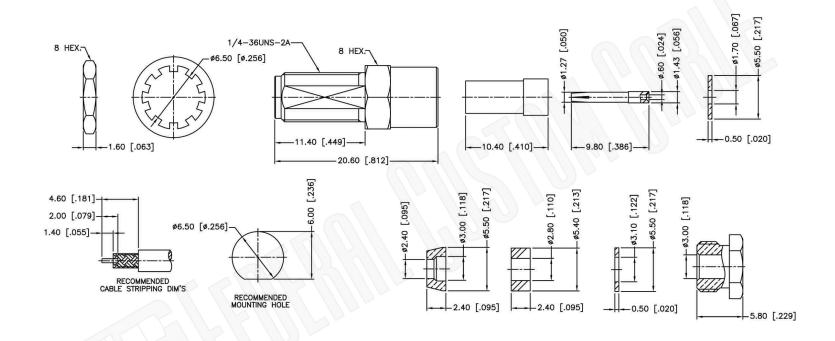

#### **Material Specifications**

Cable(s): RG188DS-RG316DS

Body: Brass
Finish: Gold
Insulation: Teflon
Impedence: 50 Ohms

# SMA FEMALE CONNECTOR BULKHEAD CLAMP FOR RG188DS, RG316DS CABLES

N/A NOTES:

1. DIMENSIONS ARE IN MILLIMETERS | INCHES

2. UNLESS OTHERWISE SPECIFIED ALL DIMENSIONS ARE NOMINAL
3. SPECIFICATIONS ARE SUBJECT TO CHANGE WITHOUT NOTICE