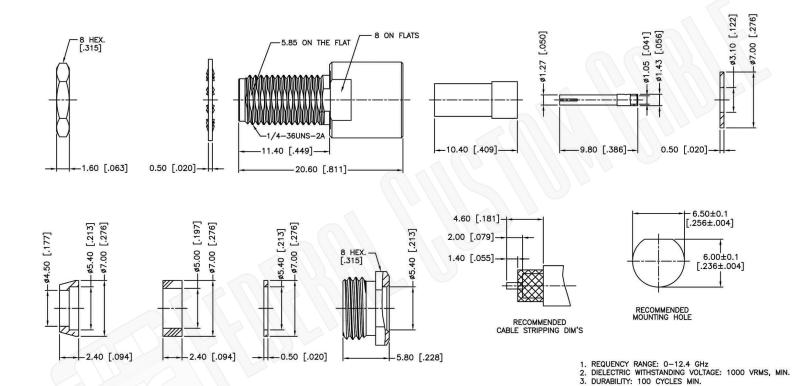

## **Material Specifications**

Cable(s): RG55,142,223,400

Body: Brass
Finish: Gold
Insulation: Teflon
Impedence: 50 Ohms

### Description:

SMA FEMALE CONNECTOR BULKHEAD CLAMP FOR RG55, RG58, RG142, RG223, RG400, LMR195 CABLES

### NOTES:

1. DIMENSIONS ARE IN MILLIMETERS | INCHES

2. UNLESS OTHERWISE SPECIFIED ALL DIMENSIONS ARE NOMINAL
3. SPECIFICATIONS ARE SUBJECT TO CHANGE WITHOUT NOTICE

THIS DRAWING CONTAINS PROPRIETARY INFORMATION THAT BELONGS TO FEDERAL CUSTOM CABLE, LLC. ANY UNAUTHORIZED USE OF THIS DRAWING IS PROHIBITED WITHOUT WTITTEN PERMISSION FROM FEDERAL CUSTOM CABLE.