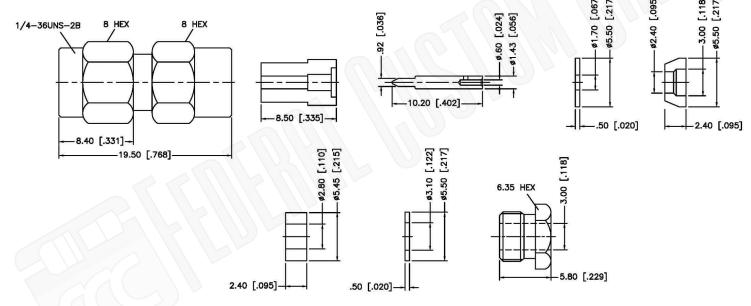

| 1UKX3                                  | C2102 RG316, B7                                                                                                 | CONNECTOR CLAMP FOR RG174, RG188, |                                                                                                                                                   |
|----------------------------------------|-----------------------------------------------------------------------------------------------------------------|-----------------------------------|---------------------------------------------------------------------------------------------------------------------------------------------------|
| <b>Dimensions</b> Millimeters I Inches |                                                                                                                 | RG316, B7805A CABLES              |                                                                                                                                                   |
| Scale: N/A                             | NOTES: 1. DIMENSIONS ARE IN MILLIMETERS   INCHES                                                                |                                   | THIS DRAWING CONTAINS PROPRIETARY INFORMATION THAT BELONGS TO FEDERAL CUSTOM CABLE, LLC. ANY UNAUTHORIZED USE OF THIS DRAWING IS PROHIBITED WITHO |
| Revision:                              | 2. UNLESS OTHERWISE SPECIFIED ALL DIMENSIONS ARE NOMINAL 3. SPECIFICATIONS ARE SUBJECT TO CHANGE WITHOUT NOTICE |                                   | WTITTEN PERMISSION FROM FEDERAL CUSTOM CABLE. ALL RIGHTS RESERVED. © 2016 COPYRIGHT FEDERAL CUSTOM CABLE, LLC.                                    |

## **Material Specifications**

Cable(s): RG174, 188A, 316, B7805A

Body: Brass Finish: Gold Insulation: Teflon Impedence: 50 Ohms