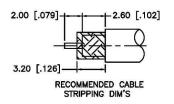

| 1UKX3                                  | C2102 RG316, B7                                                                                                 | CONNECTOR CLAMP FOR RG174, RG188, |                                                                                                                                                   |
|----------------------------------------|-----------------------------------------------------------------------------------------------------------------|-----------------------------------|---------------------------------------------------------------------------------------------------------------------------------------------------|
| <b>Dimensions</b> Millimeters I Inches |                                                                                                                 | RG316, B7805A CABLES              |                                                                                                                                                   |
| Scale: N/A                             | NOTES: 1. DIMENSIONS ARE IN MILLIMETERS   INCHES                                                                |                                   | THIS DRAWING CONTAINS PROPRIETARY INFORMATION THAT BELONGS TO FEDERAL CUSTOM CABLE, LLC. ANY UNAUTHORIZED USE OF THIS DRAWING IS PROHIBITED WITHO |
| Revision:                              | 2. UNLESS OTHERWISE SPECIFIED ALL DIMENSIONS ARE NOMINAL 3. SPECIFICATIONS ARE SUBJECT TO CHANGE WITHOUT NOTICE |                                   | WTITTEN PERMISSION FROM FEDERAL CUSTOM CABLE. ALL RIGHTS RESERVED. © 2016 COPYRIGHT FEDERAL CUSTOM CABLE, LLC.                                    |