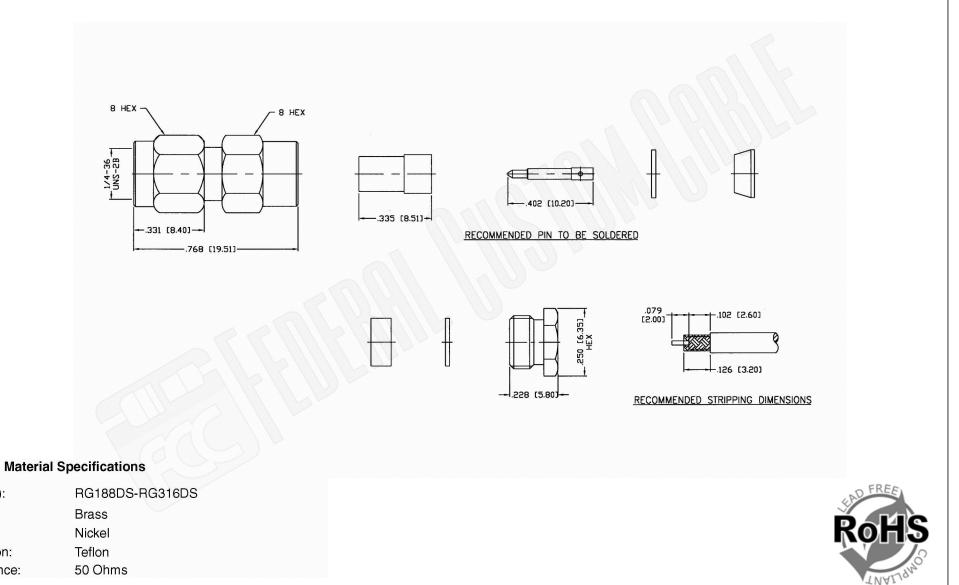

| F(C)                                                                                                            |  | CAGE CODE<br>1UKX3                 | Part Number:                                                                                          | Description:<br>SMA MALE CONNECTOR CLAMP FOR RG188DS, |                                                                                                                                                                                                                                                                           |
|-----------------------------------------------------------------------------------------------------------------|--|------------------------------------|-------------------------------------------------------------------------------------------------------|-------------------------------------------------------|---------------------------------------------------------------------------------------------------------------------------------------------------------------------------------------------------------------------------------------------------------------------------|
| 1891 Alton Parkway, Irvine, CA 92606<br>Phone: (949) 851-3114 I Fax: (949) 852-8136<br><b>Sales@FCCable.com</b> |  | Dimensions<br>Millimeters I Inches | C2105                                                                                                 | RG316DS CABLES                                        |                                                                                                                                                                                                                                                                           |
|                                                                                                                 |  | Scale: N/A<br>Revision:            | 1. DIMENSIONS ARE IN MILLIMETERS   INCHES<br>2. UNLESS OTHERWISE SPECIFIED ALL DIMENSIONS ARE NOMINAL |                                                       | THIS DRAWING CONTAINS PROPRIETARY INFORMATION THAT BELONGS TO FEDERAL<br>CUSTOM CABLE, LLC. ANY UNAUTHORIZED USE OF THIS DRAWING IS PROHIBITED WITHOUT<br>WTITTEN PERMISSION FROM FEDERAL CUSTOM CABLE.<br>ALL RIGHTS RESERVED.@2016 COPYRIGHT FEDERAL CUSTOM CABLE, LLC. |

Cable(s): Body:

Finish:

Insulation:

Impedence: