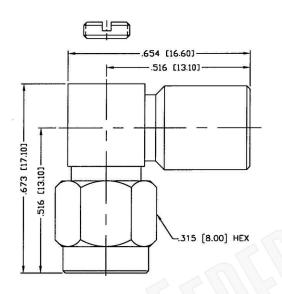

# SMA MALE CONNECTOR RIGHT ANGLE CLAMP FOR RG188DS, RG316DS CABLES

NOTES:

1. DIMENSIONS ARE IN MILLIMETERS | INCHES

2. UNLESS OTHERWISE SPECIFIED ALL DIMENSIONS ARE NOMINAL
3. SPECIFICATIONS ARE SUBJECT TO CHANGE WITHOUT NOTICE

### **Material Specifications**

Cable(s): RG188DS-RG316DS

Body: Brass
Finish: Nickel
Insulation: Teflon
Impedence: 50 Ohms