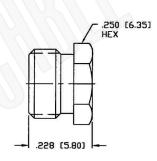

# SMA MALE CONNECTOR RIGHT ANGLE CLAMP FOR RG188DS, RG316DS CABLES

NOTES:

1. DIMENSIONS ARE IN MILLIMETERS | INCHES

2. UNLESS OTHERWISE SPECIFIED ALL DIMENSIONS ARE NOMINAL
3. SPECIFICATIONS ARE SUBJECT TO CHANGE WITHOUT NOTICE

#### CAGE CODE 1UKX3

Dimensions
Millimeters I Inches