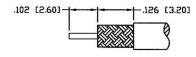

RECOMMENDED STRIPPING DIMENSIONS

### **Material Specifications**

Cable(s): RG188DS-RG316DS

Body: Brass
Finish: Nickel
Insulation: Teflon
Impedence: 50 Ohms