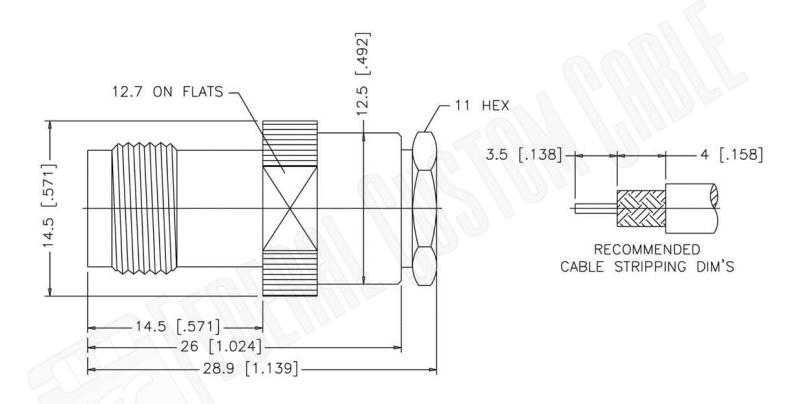

|                                                                                                          | Federal Custom Cable<br>www.FCCable.com | CAGE CODE<br>1UKX3                      | Part Number:                                                               | Description:<br>TNC FEMALE CONNECTOR CLAMP FOR RG59, RG62, |                                                                                                                                                        |
|----------------------------------------------------------------------------------------------------------|-----------------------------------------|-----------------------------------------|----------------------------------------------------------------------------|------------------------------------------------------------|--------------------------------------------------------------------------------------------------------------------------------------------------------|
| 1891 Alton Parkway, Irvine, CA 92606<br>Phone: (949) 851-3114   Fax: (949) 852-8136<br>Sales@FCCable.com |                                         | <b>Dimensions</b><br>Millimeters I Inch | C2132                                                                      | RG140, RG210 CABLES                                        |                                                                                                                                                        |
|                                                                                                          |                                         | Scale:                                  | I/A NOTES:<br>1. DIMENSIONS ARE IN MILLIMETERS I                           |                                                            | THIS DRAWING CONTAINS PROPRIETARY INFORMATION THAT BELONGS TO FEDERAL<br>CUSTOM CABLE, LLC. ANY UNAUTHORIZED USE OF THIS DRAWING IS PROHIBITED WITHOUT |
|                                                                                                          |                                         | Revision:                               | 2. UNLESS OTHERWISE SPECIFIED ALL I<br>3. SPECIFICATIONS ARE SUBJECT TO CH |                                                            | WTITTEN PERMISSION FROM FEDERAL CUSTOM CABLE.<br>ALL RIGHTS RESERVED.©2016 COPYRIGHT FEDERAL CUSTOM CABLE, LLC.                                        |