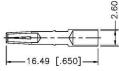

## Federal Custom Cable www.FCCable.com

1891 Alton Parkway, Irvine, CA 92606 Phone: (949) 851-3114 I Fax: (949) 852-8136 Sales@FCCable.com

| ble |  |
|-----|--|
| m   |  |

CAGE CODE 1UKX3

**Dimensions** 

Millimeters I Inches

## Description:

TNC FEMALE CONNECTOR CLAMP FOR RG8, RG9, RG11, RG213, RG214, RG225, RG393 CABLES

N/A NOTES:

1. DIMENSIONS ARE IN MILLIMETERS | INCHES

2. UNLESS OTHERWISE SPECIFIED ALL DIMENSIONS ARE NOMINAL 3. SPECIFICATIONS ARE SUBJECT TO CHANGE WITHOUT NOTICE

## **Material Specifications**

Cable(s): RG8, 8A, 213, 393

Body: Brass
Finish: Nickel
Insulation: Teflon
Impedence: 50 Ohms