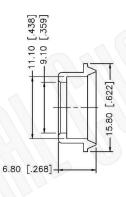

## Description:

TNC FEMALE CONNECTOR CLAMP FOR RG8, RG9, RG11, RG213, RG214, RG225, RG393 CABLES

N/A NOTES:

1. DIMENSIONS ARE IN MILLIMETERS | INCHES

2. UNLESS OTHERWISE SPECIFIED ALL DIMENSIONS ARE NOMINAL 3. SPECIFICATIONS ARE SUBJECT TO CHANGE WITHOUT NOTICE