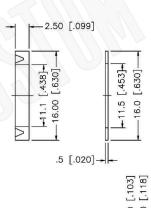

## Description:

TNC FEMALE CONNECTOR CLAMP FOR RG8, RG9, RG11, RG213, RG214, RG225, RG393 CABLES

N/A NOTES:

1. DIMENSIONS ARE IN MILLIMETERS | INCHES

2. UNLESS OTHERWISE SPECIFIED ALL DIMENSIONS ARE NOMINAL 3. SPECIFICATIONS ARE SUBJECT TO CHANGE WITHOUT NOTICE