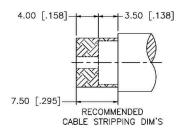

## Description:

TNC FEMALE CONNECTOR CLAMP FOR RG8, RG9, RG11, RG213, RG214, RG225, RG393 CABLES

N/A NOTES:

1. DIMENSIONS ARE IN MILLIMETERS | INCHES

2. UNLESS OTHERWISE SPECIFIED ALL DIMENSIONS ARE NOMINAL 3. SPECIFICATIONS ARE SUBJECT TO CHANGE WITHOUT NOTICE