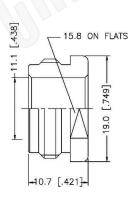

## Federal Custom Cable www.FCCable.com

1891 Alton Parkway, Irvine, CA 92606 Phone: (949) 851-3114 I Fax: (949) 852-8136 Sales@FCCable.com

| ble |  |
|-----|--|
| m   |  |

CAGE CODE 1UKX3

**Dimensions** 

Millimeters I Inches

## Description:

TNC FEMALE CONNECTOR CLAMP FOR RG8, RG9, RG11, RG213, RG214, RG225, RG393 CABLES

N/A NOTES:

1. DIMENSIONS ARE IN MILLIMETERS | INCHES

2. UNLESS OTHERWISE SPECIFIED ALL DIMENSIONS ARE NOMINAL 3. SPECIFICATIONS ARE SUBJECT TO CHANGE WITHOUT NOTICE

## **Material Specifications**

Cable(s): RG8, 8A, 213, 393

Body: Brass
Finish: Nickel
Insulation: Teflon
Impedence: 50 Ohms