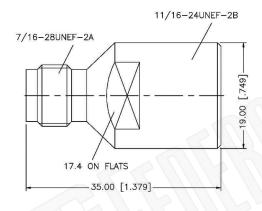

## Description:

TNC FEMALE CONNECTOR CLAMP FOR RG8, RG9, RG11, RG213, RG214, RG225, RG393 CABLES

N/A NOTES:

1. DIMENSIONS ARE IN MILLIMETERS | INCHES

2. UNLESS OTHERWISE SPECIFIED ALL DIMENSIONS ARE NOMINAL 3. SPECIFICATIONS ARE SUBJECT TO CHANGE WITHOUT NOTICE