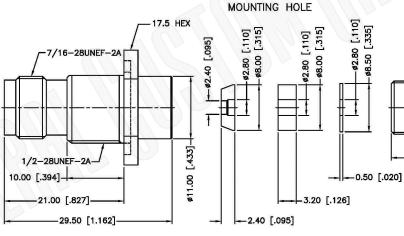

#### Description:

TNC FEMALE CONNECTOR BULKHEAD CLAMP FOR

RG174, RG188, RG316, B7805A CABLES

THIS DRAWING CONTAINS PROPRIETARY INFORMATION THAT BELONGS TO FEDERAL CUSTOM CABLE, LLC. ANY UNAUTHORIZED USE OF THIS DRAWING IS PROHIBITED WITHOUT WTITTEN PERMISSION FROM FEDERAL CUSTOM CABLE.

CAGE CODE

1UKX3

**Dimensions** 

## **Material Specifications**

Cable(s): RG174, 188A, 316, B7805A

Body: Brass Finish: Nickel Insulation: Teflon Impedence: 50 Ohms