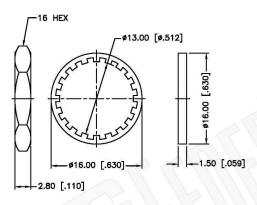

CAGE CODE

1UKX3

**Dimensions** 

#### Description:

TNC FEMALE CONNECTOR BULKHEAD CLAMP FOR

RG174, RG188, RG316, B7805A CABLES

THIS DRAWING CONTAINS PROPRIETARY INFORMATION THAT BELONGS TO FEDERAL CUSTOM CABLE, LLC. ANY UNAUTHORIZED USE OF THIS DRAWING IS PROHIBITED WITHOUT WTITTEN PERMISSION FROM FEDERAL CUSTOM CABLE.