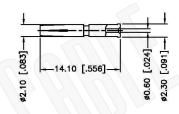

# FEDERAL (JUSTOM (ABLE

1. CRIMPED CONTACT PIN HEX CRIMP SIZE .068"

-9.5 HEX

-6.70 [.264]

## **Material Specifications**

Cable(s): RG174, 188A, 316, B7805A

Body: Brass Finish: Nickel Insulation: Teflon Impedence: 50 Ohms