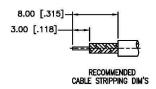

## **Material Specifications**

Cable(s): RG174, 188A, 316, B7805A

Body: Brass Finish: Nickel Insulation: Teflon Impedence: 50 Ohms

#### Description:

TNC FEMALE CONNECTOR BULKHEAD CLAMP FOR

RG174, RG188, RG316, B7805A CABLES

THIS DRAWING CONTAINS PROPRIETARY INFORMATION THAT BELONGS TO FEDERAL CUSTOM CABLE, LLC. ANY UNAUTHORIZED USE OF THIS DRAWING IS PROHIBITED WITHOUT WTITTEN PERMISSION FROM FEDERAL CUSTOM CABLE.