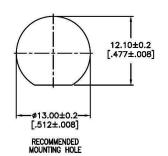

# FEDERAL (JUSTOM (ABLE











1. CRIMPED CONTACT PIN HEX CRIMP SIZE .068"

-9.5 HEX

-6.70 [.264]

## **Material Specifications**

Cable(s): RG174, 188A, 316, B7805A

Body: Brass Finish: Nickel Insulation: Teflon Impedence: 50 Ohms





### Fed W

1891 Alton Parkway, Irvine, CA 92606 Phone: (949) 851-3114 | Fax: (949) 852-8136 Sales@FCCable.com

| deral          | Custom | Cable |  |  |
|----------------|--------|-------|--|--|
| ww.FCCable.com |        |       |  |  |

| Millimeters | I Inches |                                                                                                                 | KG174, KG |
|-------------|----------|-----------------------------------------------------------------------------------------------------------------|-----------|
| Scale:      | N/A      | NOTES: 1. DI