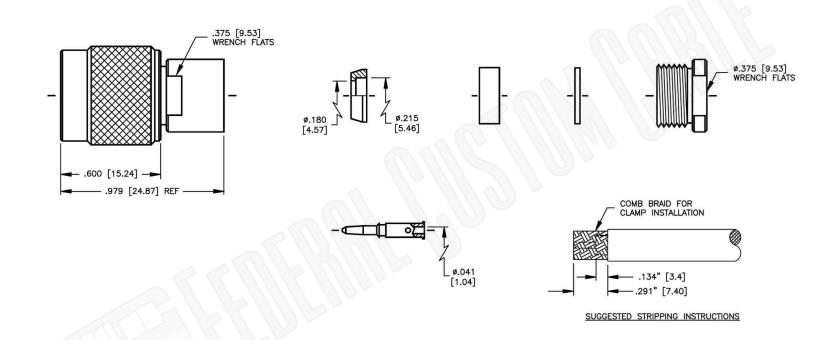

## Part Number:

C2142

## **Description:**

TNC MALE CONNECTOR CLAMP FOR RG55, RG58, RG142, RG223, RG400, LMR195 CABLES

NOTES:

1. DIMENSIONS ARE IN MILLIMETERS | INCHES

2. UNLESS OTHERWISE SPECIFIED ALL DIMENSIONS ARE NOMINAL
3. SPECIFICATIONS ARE SUBJECT TO CHANGE WITHOUT NOTICE