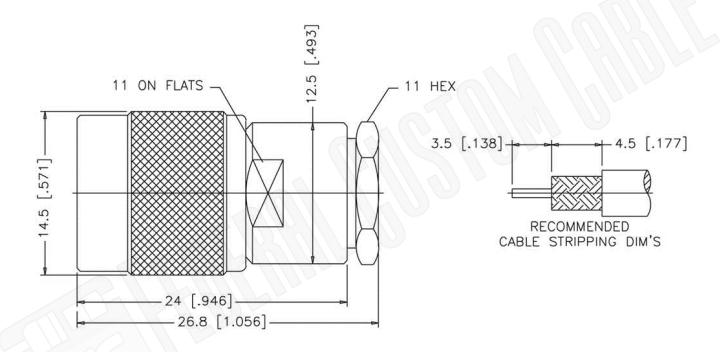

## Material Specifications

| RG59,62,140,210 |  |  |
|-----------------|--|--|
|                 |  |  |
|                 |  |  |
|                 |  |  |
|                 |  |  |

|                                                                                                                 | Federal Custom Cable | CAGE CODE<br>1UKX3                 | Part Number:                                                                                                                                                              | Description:<br>TNC MALE CONNECTOR CLAMP FOR RG59, RG62, | TNC MALE CONNECTOR CLAMP FOR RG59                                                                                                                      |  |
|-----------------------------------------------------------------------------------------------------------------|----------------------|------------------------------------|---------------------------------------------------------------------------------------------------------------------------------------------------------------------------|----------------------------------------------------------|--------------------------------------------------------------------------------------------------------------------------------------------------------|--|
| 1891 Alton Parkway, Irvine, CA 92606<br>Phone: (949) 851-3114 I Fax: (949) 852-8136<br><b>Sales@FCCable.com</b> |                      | Dimensions<br>Millimeters I Inches | C2143                                                                                                                                                                     | RG140, RG210 CABLES                                      |                                                                                                                                                        |  |
|                                                                                                                 |                      | Scale: N/A                         | NOTES:<br>1. DIMENSIONS ARE IN MILLIMETERS 1 INCHES<br>2. UNLESS OTHERWISE SPECIFIED ALL DIMENSIONS ARE NOMINAL<br>3. SPECIFICATIONS ARE SUBJECT TO CHANGE WITHOUT NOTICE |                                                          | THIS DRAWING CONTAINS PROPRIETARY INFORMATION THAT BELONGS TO FEDERAL<br>CUSTOM CABLE, LLC. ANY UNAUTHORIZED USE OF THIS DRAWING IS PROHIBITED WITHOUT |  |
|                                                                                                                 |                      | Revision:                          |                                                                                                                                                                           |                                                          | WTITTEN PERMISSION FROM FEDERAL CUSTOM CABLE.<br>ALL RIGHTS RESERVED.©2016 COPYRIGHT FEDERAL CUSTOM CABLE, LLC.                                        |  |