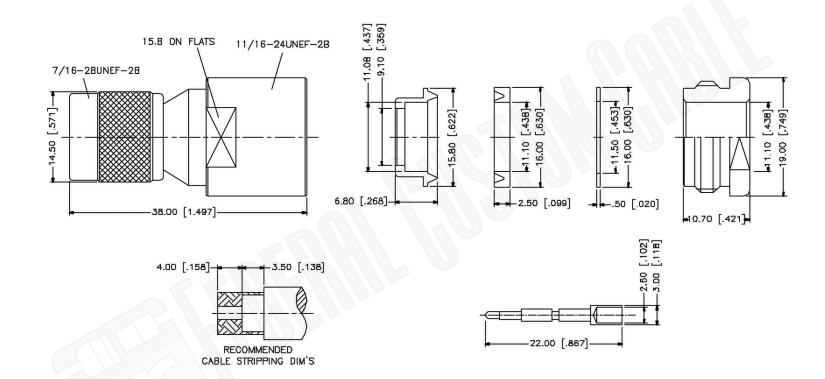

## **Material Specifications**

Cable(s): RG8, 8A, 213, 393

Body: Brass
Finish: Nickel
Insulation: Teflon
Impedence: 50 Ohms

## **Description:**

TNC MALE CONNECTOR CLAMP FOR RG8, RG9, RG11, RG213, RG214, RG225, RG393 CABLES

N/A NOTES:

1. DIMENSIONS ARE IN MILLIMETERS | INCHES

2. UNLESS OTHERWISE SPECIFIED ALL DIMENSIONS ARE NOMINAL
3. SPECIFICATIONS ARE SUBJECT TO CHANGE WITHOUT NOTICE