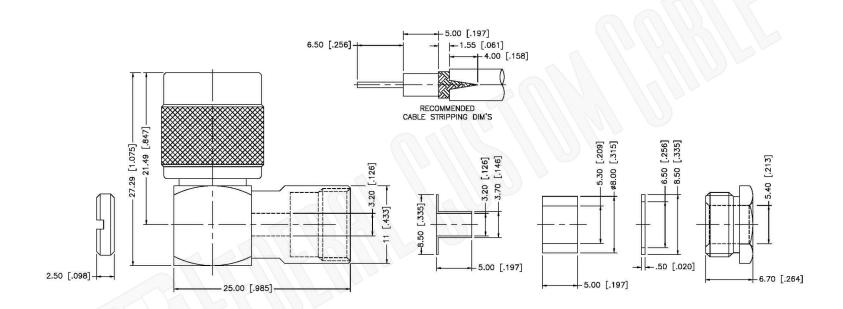

## Description:

TNC MALE CONNECTOR RIGHT ANGLE CLAMP FOR RG55, RG58, RG142, RG223, RG400, LMR195 CABLES

N/A NOTES:

1. DIMENSIONS ARE IN MILLIMETERS | INCHES

2. UNLESS OTHERWISE SPECIFIED ALL DIMENSIONS ARE NOMINAL
3. SPECIFICATIONS ARE SUBJECT TO CHANGE WITHOUT NOTICE