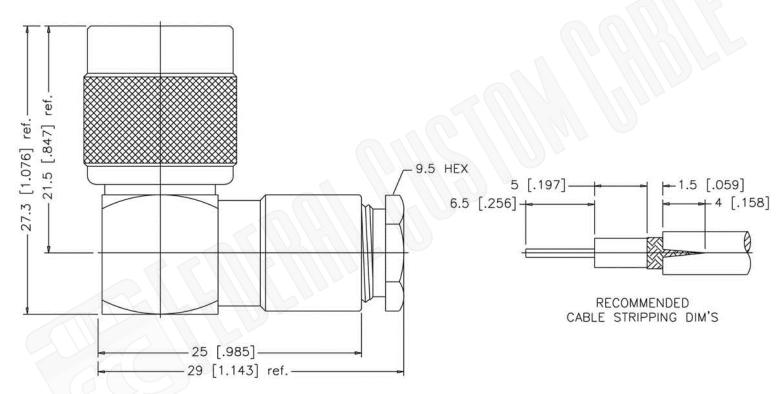

# 1UKX3 Dimensions

Scale:

Revision:

CAGE CODE

Dimensions
Millimeters I Inches

### Part Number:

C2148

#### Description:

TNC MALE CONNECTOR RIGHT ANGLE CLAMP FOR RG59, RG62, RG140, RG210 CABLES

NOTES:

1. DIMENSIONS ARE IN MILLIMETERS | INCHES

2. UNLESS OTHERWISE SPECIFIED ALL DIMENSIONS ARE NOMINAL
3. SPECIFICATIONS ARE SUBJECT TO CHANGE WITHOUT NOTICE