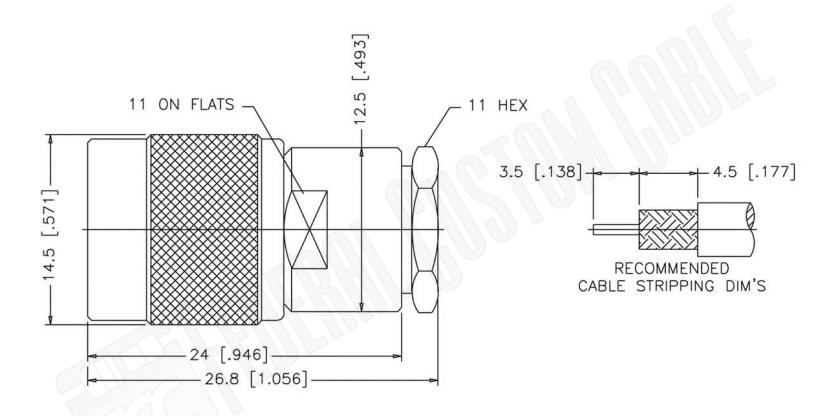

| Federal Custom Cable www.FCCable.com   1891 Alton Parkway, Irvine, CA 92606 |                                        | CAGE CODE<br>1UKX3 |       | Part Number:                                                                                                                                                              | Description:<br>TNC MALE CONNECTOR CLAMP FOR RG58P, RG122, |                                                                                                                                                        |
|-----------------------------------------------------------------------------|----------------------------------------|--------------------|-------|---------------------------------------------------------------------------------------------------------------------------------------------------------------------------|------------------------------------------------------------|--------------------------------------------------------------------------------------------------------------------------------------------------------|
|                                                                             | <b>Dimensions</b><br>Millimeters I Inc |                    | C2186 | B88240, B89907 CABLES                                                                                                                                                     |                                                            |                                                                                                                                                        |
| Phone: (949) 851-3114   Fax: (949) 852-8136<br>Sales@FCCable.com            |                                        | Scale:             |       | NOTES:<br>1. DIMENSIONS ARE IN MILLIMETERS I INCHES<br>2. UNLESS OTHERWISE SPECIFIED ALL DIMENSIONS ARE NOMINAL<br>3. SPECIFICATIONS ARE SUBJECT TO CHANGE WITHOUT NOTICE |                                                            | THIS DRAWING CONTAINS PROPRIETARY INFORMATION THAT BELONGS TO FEDERAL<br>CUSTOM CABLE, LLC. ANY UNAUTHORIZED USE OF THIS DRAWING IS PROHIBITED WITHOUT |
|                                                                             |                                        | Revision:          |       |                                                                                                                                                                           |                                                            | WTITTEN PERMISSION FROM FEDERAL CUSTOM CABLE.<br>ALL RIGHTS RESERVED.©2016 COPYRIGHT FEDERAL CUSTOM CABLE, LLC.                                        |