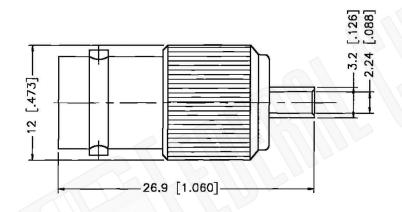

## **Material Specifications**

Cable(s): .085 SEMI-RIGID, 405/U

Body: Brass Finish: Nickel/Gold Insulation: Teflon Impedence: 50 Ohms

# **BNC FEMALE CONNECTOR SOLDER SEMI RIGID FOR** RG405, RG405AL, RG405FL CABLES

NOTES: N/A

1. DIMENSIONS ARE IN MILLIMETERS | INCHES

2. UNLESS OTHERWISE SPECIFIED ALL DIMENSIONS ARE NOMINAL 3. SPECIFICATIONS ARE SUBJECT TO CHANGE WITHOUT NOTICE