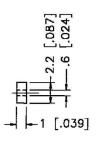

## **Material Specifications**

Cable(s): .085 SEMI-RIGID, 405/U

Body: Brass Finish: Nickel/Gold Insulation: Teflon Impedence: 50 Ohms

# **BNC FEMALE CONNECTOR SOLDER SEMI RIGID FOR** RG405, RG405AL, RG405FL CABLES

NOTES: N/A

1. DIMENSIONS ARE IN MILLIMETERS | INCHES

2. UNLESS OTHERWISE SPECIFIED ALL DIMENSIONS ARE NOMINAL 3. SPECIFICATIONS ARE SUBJECT TO CHANGE WITHOUT NOTICE