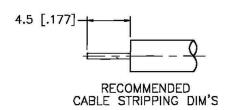

## **Material Specifications**

Cable(s): .085 SEMI-RIGID, 405/U

Body: Brass Finish: Nickel/Gold Insulation: Teflon Impedence: 50 Ohms

# **BNC FEMALE CONNECTOR SOLDER SEMI RIGID FOR** RG405, RG405AL, RG405FL CABLES

NOTES: N/A

1. DIMENSIONS ARE IN MILLIMETERS | INCHES

2. UNLESS OTHERWISE SPECIFIED ALL DIMENSIONS ARE NOMINAL 3. SPECIFICATIONS ARE SUBJECT TO CHANGE WITHOUT NOTICE