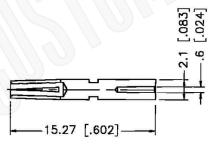

## **Material Specifications**

Cable(s): .085 SEMI-RIGID, 405/U

Body: Brass Finish: Nickel/Gold Insulation: Teflon Impedence: 50 Ohms

# **BNC FEMALE CONNECTOR SOLDER SEMI RIGID FOR** RG405, RG405AL, RG405FL CABLES

NOTES: N/A

1. DIMENSIONS ARE IN MILLIMETERS | INCHES

2. UNLESS OTHERWISE SPECIFIED ALL DIMENSIONS ARE NOMINAL 3. SPECIFICATIONS ARE SUBJECT TO CHANGE WITHOUT NOTICE