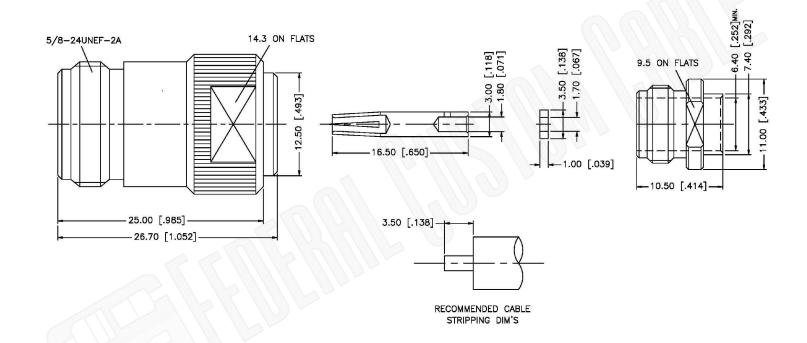

## **Material Specifications**

Cable(s): .250 SEMI-RIGID

Body: Brass

Finish: White Bronze

Insulation: Teflon Impedence: 50 Ohms

## Federal Custom Cable www.FCCable.com

1891 Alton Parkway, Irvine, CA 92606 Phone: (949) 851-3114 | Fax: (949) 852-8136

Sales@FCCable.com

| 1UKX3                                  | Part Number. |  |
|----------------------------------------|--------------|--|
| <b>Dimensions</b> Millimeters I Inches | C2528        |  |
|                                        |              |  |

## **Description:**

N FEMALE CONNECTOR SOLDER/CLAMP FOR RG401, RG401AL, RG401FL CABLES

NOTES:

Scale:

Revision:

1. DIMENSIONS ARE IN MILLIMETERS | INCHES

2. UNLESS OTHERWISE SPECIFIED ALL DIMENSIONS ARE NOMINAL
3. SPECIFICATIONS ARE SUBJECT TO CHANGE WITHOUT NOTICE