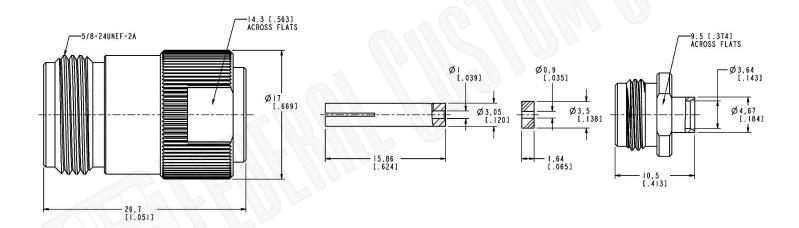

# Dimensions Millimeters I Inches Scale: N/A

Revision:

CAGE CODE

1UKX3

## Part Number:

C2529

### Description:

N FEMALE CONNECTOR SOLDER/CLAMP FOR RG402, RG402AL, RG402FL CABLES

#### NOTES:

1. DIMENSIONS ARE IN MILLIMETERS | INCHES

2. UNLESS OTHERWISE SPECIFIED ALL DIMENSIONS ARE NOMINAL 3. SPECIFICATIONS ARE SUBJECT TO CHANGE WITHOUT NOTICE

THIS DRAWING CONTAINS PROPRIETARY INFORMATION THAT BELONGS TO FEDERAL CUSTOM CABLE, LLC. ANY UNAUTHORIZED USE OF THIS DRAWING IS PROHIBITED WITHOUT WTITTEN PERMISSION FROM FEDERAL CUSTOM CABLE. ALL RIGHTS RESERVED. © 2016 COPYRIGHT FEDERAL CUSTOM CABLE, LLC.