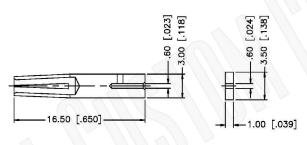

# N FEMALE CONNECTOR SOLDER/CLAMP FOR RG405, RG405AL, RG405FL CABLES

1. CONTACT PIN TO SOLDER.

NOTES:

1. DIMENSIONS ARE IN MILLIMETERS | INCHES

2. UNLESS OTHERWISE SPECIFIED ALL DIMENSIONS ARE NOMINAL 3. SPECIFICATIONS ARE SUBJECT TO CHANGE WITHOUT NOTICE

RECOMMENDED CABLE STRIPPING DIM'S