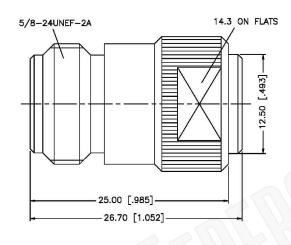

# N FEMALE CONNECTOR SOLDER/CLAMP FOR RG405, RG405AL, RG405FL CABLES

1. CONTACT PIN TO SOLDER.

NOTES:

1. DIMENSIONS ARE IN MILLIMETERS | INCHES

2. UNLESS OTHERWISE SPECIFIED ALL DIMENSIONS ARE NOMINAL 3. SPECIFICATIONS ARE SUBJECT TO CHANGE WITHOUT NOTICE

## **Material Specifications**

Cable(s): .085 SEMI-RIGID, 405/U

Body: Brass

Finish: White Bronze

Insulation: Teflon Impedence: 50 Ohms