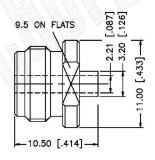

# N FEMALE CONNECTOR SOLDER/CLAMP FOR RG405, RG405AL, RG405FL CABLES

1. CONTACT PIN TO SOLDER.

NOTES:

1. DIMENSIONS ARE IN MILLIMETERS | INCHES

2. UNLESS OTHERWISE SPECIFIED ALL DIMENSIONS ARE NOMINAL 3. SPECIFICATIONS ARE SUBJECT TO CHANGE WITHOUT NOTICE

## **Material Specifications**

Cable(s): .085 SEMI-RIGID, 405/U

Body: Brass

Finish: White Bronze

Insulation: Teflon Impedence: 50 Ohms