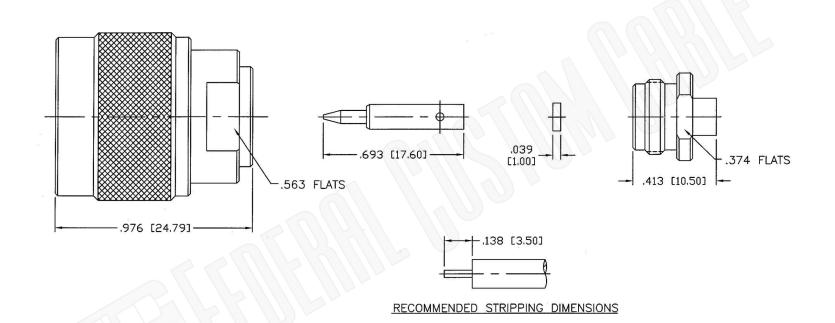

# 1UKX3 **Dimensions** Millimeters I Inches

CAGE CODE

Scale:

Revision:

C2541

**Part Number:** 

# N MALE CONNECTOR SOLDER FOR RG402, RG402AL, RG402FL CABLES

**Description:** 

NOTES: N/A

1. DIMENSIONS ARE IN MILLIMETERS | INCHES

2. UNLESS OTHERWISE SPECIFIED ALL DIMENSIONS ARE NOMINAL 3. SPECIFICATIONS ARE SUBJECT TO CHANGE WITHOUT NOTICE