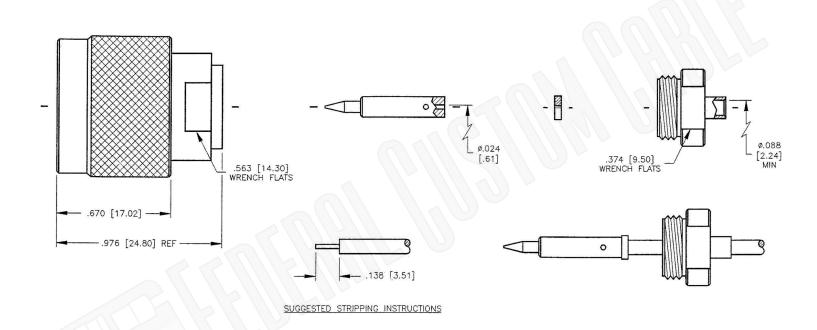

# **Material Specifications**

Cable(s): .085 SEMI-RIGID, 405/U

Body: Brass Finish: Nickel Insulation: Teflon Impedence: 50 Ohms

### **Description:**

N MALE CONNECTOR SOLDER FOR RG405, RG405AL, RG405FL CABLES

#### NOTES:

N/A

1. DIMENSIONS ARE IN MILLIMETERS | INCHES

2. UNLESS OTHERWISE SPECIFIED ALL DIMENSIONS ARE NOMINAL 3. SPECIFICATIONS ARE SUBJECT TO CHANGE WITHOUT NOTICE

THIS DRAWING CONTAINS PROPRIETARY INFORMATION THAT BELONGS TO FEDERAL CUSTOM CABLE, LLC. ANY UNAUTHORIZED USE OF THIS DRAWING IS PROHIBITED WITHOUT WTITTEN PERMISSION FROM FEDERAL CUSTOM CABLE. ALL RIGHTS RESERVED. © 2016 COPYRIGHT FEDERAL CUSTOM CABLE, LLC.