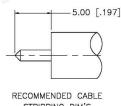

### STRIPPING DIM'S

# **Material Specifications**

Cable(s): .250 SEMI-RIGID

Body: Brass

Finish: White Bronze

Insulation: Teflon Impedence: 50 Ohms





# **Federal Custom Cable** www.FCCable.com

1891 Alton Parkway, Irvine, CA 92606 Phone: (949) 851-3114 | Fax: (949) 852-8136 Sales@FCCable.com

| CAGE CODE<br>1UKX3 |  |
|--------------------|--|
| Dimensions         |  |

N/A

Millimeters I Inches

Scale:

Revision:

#### Part Number:

C2545

#### **Description:**

N MALE CONNECTOR RIGHT ANGLE SOLDER FOR RG401, RG401AL, RG401FL CABLES

NOTES:

1. DIMENSIONS ARE IN MILLIMETERS | INCHES

2. UNLESS OTHERWISE SPECIFIED ALL DIMENSIONS ARE NOMINAL 3. SPECIFICATIONS ARE SUBJECT TO CHANGE WITHOUT NOTICE

THIS DRAWING CONTAINS PROPRIETARY INFORMATION THAT BELONGS TO FEDERAL CUSTOM CABLE, LLC