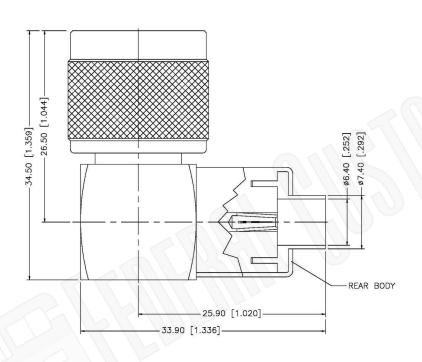

#### Part Number:

C2545

#### **Description:**

N MALE CONNECTOR RIGHT ANGLE SOLDER FOR RG401, RG401AL, RG401FL CABLES

NOTES:

1. DIMENSIONS ARE IN MILLIMETERS | INCHES

2. UNLESS OTHERWISE SPECIFIED ALL DIMENSIONS ARE NOMINAL 3. SPECIFICATIONS ARE SUBJECT TO CHANGE WITHOUT NOTICE