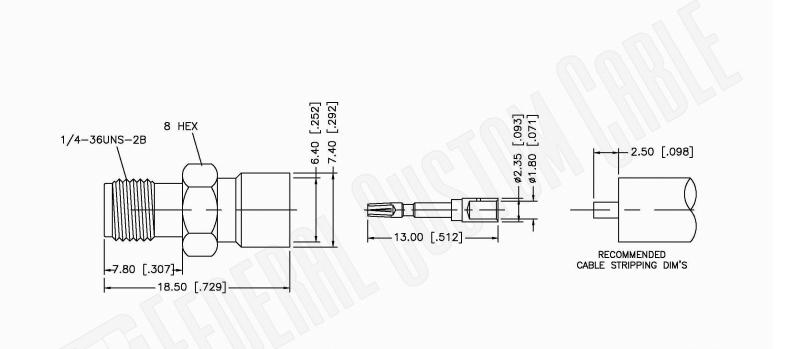

### **Material Specifications**

Cable(s): .250 SEMI-RIGID

Body: Brass Finish: Gold Insulation: Teflon 50 Ohms Impedence:

# SMA FEMALE CONNECTOR SOLDER FOR RG401, **RG401AL, RG401FL CABLES**

1) SOLDER CENTER CONTACT

NOTE:

#### NOTES: N/A

1. DIMENSIONS ARE IN MILLIMETERS | INCHES

2. UNLESS OTHERWISE SPECIFIED ALL DIMENSIONS ARE NOMINAL 3. SPECIFICATIONS ARE SUBJECT TO CHANGE WITHOUT NOTICE

THIS DRAWING CONTAINS PROPRIETARY INFORMATION THAT BELONGS TO FEDERAL CUSTOM CABLE, LLC. ANY UNAUTHORIZED USE OF THIS DRAWING IS PROHIBITED WITHOUT WTITTEN PERMISSION FROM FEDERAL CUSTOM CABLE. ALL RIGHTS RESERVED. © 2016 COPYRIGHT FEDERAL CUSTOM CABLE, LLC.