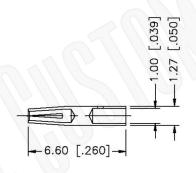

## **Description:**

SMA FEMALE CONNECTOR SOLDER FOR RG402, RG402AL, RG402FL CABLES

NOTES:

1. DIMENSIONS ARE IN MILLIMETERS | INCHES

2. UNLESS OTHERWISE SPECIFIED ALL DIMENSIONS ARE NOMINAL
3. SPECIFICATIONS ARE SUBJECT TO CHANGE WITHOUT NOTICE