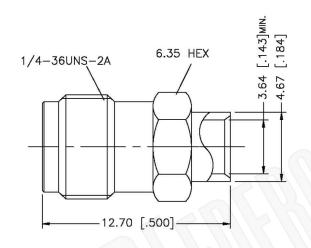

## **Description:**

SMA FEMALE CONNECTOR SOLDER FOR RG402, RG402AL, RG402FL CABLES

NOTES:

1. DIMENSIONS ARE IN MILLIMETERS | INCHES

2. UNLESS OTHERWISE SPECIFIED ALL DIMENSIONS ARE NOMINAL
3. SPECIFICATIONS ARE SUBJECT TO CHANGE WITHOUT NOTICE

## **Material Specifications**

Cable(s): .141 SEMI-RIGID, 402/U

Body: Brass
Finish: Gold
Insulation: Teflon
Impedence: 50 Ohms