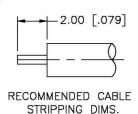

## **Description:**

SMA FEMALE CONNECTOR SOLDER FOR RG402, RG402AL, RG402FL CABLES

NOTES:

1. DIMENSIONS ARE IN MILLIMETERS | INCHES

2. UNLESS OTHERWISE SPECIFIED ALL DIMENSIONS ARE NOMINAL
3. SPECIFICATIONS ARE SUBJECT TO CHANGE WITHOUT NOTICE