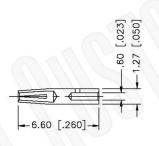

### NOTE:

1. CONTACT PIN TO SOLDER

| - | -411 |
|---|------|
|   |      |
|   |      |
|   | H(   |
|   | •    |

## NOTES:

1. DIMENSIONS ARE IN MILLIMETERS | INCHES

Part Number:

2. UNLESS OTHERWISE SPECIFIED ALL DIMENSIONS ARE NOMINAL 3. SPECIFICATIONS ARE SUBJECT TO CHANGE WITHOUT NOTICE

THIS DRAWING CONTAINS PROPRIETARY INFORMATION THAT BELONGS TO FEDERAL CUSTOM CABLE, LLC. ANY UNAUTHORIZED USE OF THIS DRAWING IS PROHIBITED WITHOUT WTITTEN PERMISSION FROM FEDERAL CUSTOM CABLE.
ALL RIGHTS RESERVED. © 2016 COPYRIGHT FEDERAL CUSTOM CABLE, LLC.