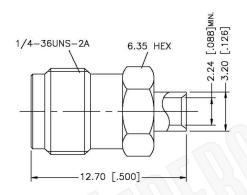

# SMA FEMALE CONNECTOR SOLDER FOR RG405, RG405AL, RG405FL CABLES

## NOTES:

1. DIMENSIONS ARE IN MILLIMETERS | INCHES

Part Number:

2. UNLESS OTHERWISE SPECIFIED ALL DIMENSIONS ARE NOMINAL 3. SPECIFICATIONS ARE SUBJECT TO CHANGE WITHOUT NOTICE

THIS DRAWING CONTAINS PROPRIETARY INFORMATION THAT BELONGS TO FEDERAL CUSTOM CABLE, LLC. ANY UNAUTHORIZED USE OF THIS DRAWING IS PROHIBITED WITHOUT WTITTEN PERMISSION FROM FEDERAL CUSTOM CABLE.
ALL RIGHTS RESERVED. © 2016 COPYRIGHT FEDERAL CUSTOM CABLE, LLC.