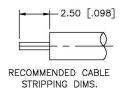

## **Material Specifications**

Cable(s): .085 SEMI-RIGID, 405/U

Body: Brass
Finish: Gold
Insulation: Teflon
Impedence: 50 Ohms