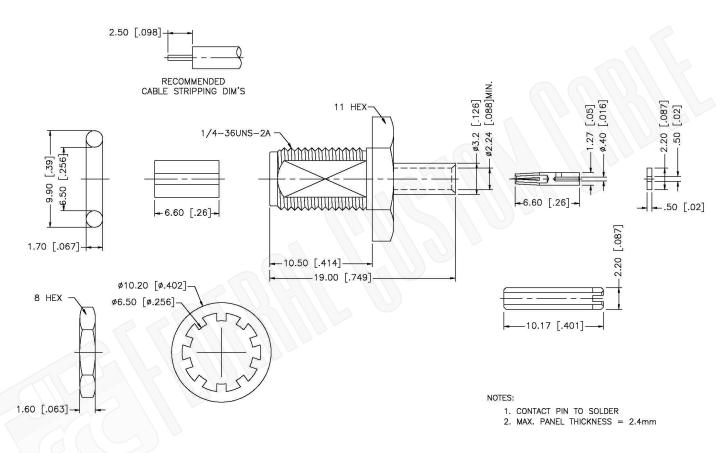

# SMA FEMALE CONNECTOR BULKHEAD SOLDER FOR RG047, RG047AL, RG047FL CABLES

## **Material Specifications**

Cable(s): .047 SEMI-RIGID, B1674A

Body: Brass
Finish: Gold
Insulation: Teflon
Impedence: 50 Ohms

#### NOTES:

1. DIMENSIONS ARE IN MILLIMETERS | INCHES

2. UNLESS OTHERWISE SPECIFIED ALL DIMENSIONS ARE NOMINAL
3. SPECIFICATIONS ARE SUBJECT TO CHANGE WITHOUT NOTICE

THIS DRAWING CONTAINS PROPRIETARY INFORMATION THAT BELONGS TO FEDERAL CUSTOM CABLE, LLC. ANY UNAUTHORIZED USE OF THIS DRAWING IS PROHIBITED WITHOUT WTITTEN PERMISSION FROM FEDERAL CUSTOM CABLE.
ALL RIGHTS RESERVED. © 2016 COPYRIGHT FEDERAL CUSTOM CABLE, LLC.