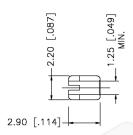

## SMA MALE CONNECTOR SOLDER FOR RG047, RG047AL, RG047FL CABLES

N/A NOTES:

1. DIMENSIONS ARE IN MILLIMETERS | INCHES

2. UNLESS OTHERWISE SPECIFIED ALL DIMENSIONS ARE NOMINAL
3. SPECIFICATIONS ARE SUBJECT TO CHANGE WITHOUT NOTICE