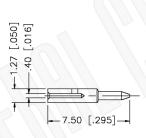

## SMA MALE CONNECTOR SOLDER FOR RG047, RG047AL, RG047FL CABLES

N/A NOTES:

1. DIMENSIONS ARE IN MILLIMETERS | INCHES

2. UNLESS OTHERWISE SPECIFIED ALL DIMENSIONS ARE NOMINAL
3. SPECIFICATIONS ARE SUBJECT TO CHANGE WITHOUT NOTICE