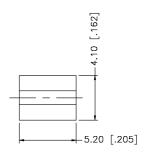

## SMA MALE CONNECTOR SOLDER FOR RG047, RG047AL, RG047FL CABLES

N/A NOTES:

1. DIMENSIONS ARE IN MILLIMETERS | INCHES

2. UNLESS OTHERWISE SPECIFIED ALL DIMENSIONS ARE NOMINAL
3. SPECIFICATIONS ARE SUBJECT TO CHANGE WITHOUT NOTICE