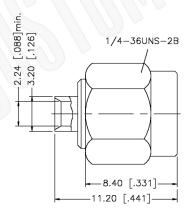

## SMA MALE CONNECTOR SOLDER FOR RG047, RG047AL, RG047FL CABLES

N/A NOTES:

1. DIMENSIONS ARE IN MILLIMETERS | INCHES

2. UNLESS OTHERWISE SPECIFIED ALL DIMENSIONS ARE NOMINAL
3. SPECIFICATIONS ARE SUBJECT TO CHANGE WITHOUT NOTICE