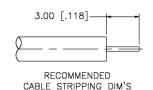

## SMA MALE CONNECTOR SOLDER FOR RG047, RG047AL, RG047FL CABLES

N/A NOTES:

1. DIMENSIONS ARE IN MILLIMETERS | INCHES

2. UNLESS OTHERWISE SPECIFIED ALL DIMENSIONS ARE NOMINAL
3. SPECIFICATIONS ARE SUBJECT TO CHANGE WITHOUT NOTICE