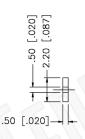

## SMA MALE CONNECTOR SOLDER FOR RG047, RG047AL, RG047FL CABLES

N/A NOTES:

1. DIMENSIONS ARE IN MILLIMETERS | INCHES

2. UNLESS OTHERWISE SPECIFIED ALL DIMENSIONS ARE NOMINAL
3. SPECIFICATIONS ARE SUBJECT TO CHANGE WITHOUT NOTICE