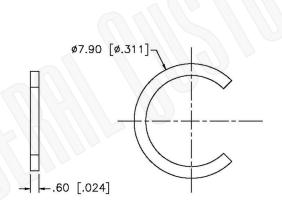

RECOMMENDED CABLE STRIPPING DIMENSIONS

CAGE CODE

1UKX3

**Dimensions** 

## **Material Specifications**

Cable(s): .141 SEMI-RIGID, 402/U

Body: Brass Gold Finish: Insulation: Teflon Impedence: 50 Ohms

## **SMA MALE CONNECTOR SOLDER FOR RG402,** RG402AL, RG402FL CABLES

THIS DRAWING CONTAINS PROPRIETARY INFORMATION THAT BELONGS TO FEDERAL CUSTOM CABLE, LLC. ANY UNAUTHORIZED USE OF THIS DRAWING IS PROHIBITED WITHOUT WTITTEN PERMISSION FROM FEDERAL CUSTOM CABLE. ALL RIGHTS RESERVED. © 2016 COPYRIGHT FEDERAL CUSTOM CABLE, LLC.