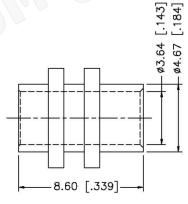

RECOMMENDED CABLE STRIPPING DIMENSIONS

CAGE CODE

1UKX3

**Dimensions** 

## **Material Specifications**

Cable(s): .141 SEMI-RIGID, 402/U

Body: Brass Gold Finish: Insulation: Teflon Impedence: 50 Ohms

| willimeters | inches |                                                                             |  |
|-------------|--------|-----------------------------------------------------------------------------|--|
| Scale:      | N/A    | NOTES:<br>1. DIMENSIONS ARE IN MILLIMETERS   IF                             |  |
| Revision:   |        | 2. UNLESS OTHERWISE SPECIFIED ALL D<br>3. SPECIFICATIONS ARE SUBJECT TO CH. |  |

## **SMA MALE CONNECTOR SOLDER FOR RG402,** RG402AL, RG402FL CABLES

THIS DRAWING CONTAINS PROPRIETARY INFORMATION THAT BELONGS TO FEDERAL CUSTOM CABLE, LLC. ANY UNAUTHORIZED USE OF THIS DRAWING IS PROHIBITED WITHOUT WTITTEN PERMISSION FROM FEDERAL CUSTOM CABLE. ALL RIGHTS RESERVED. © 2016 COPYRIGHT FEDERAL CUSTOM CABLE, LLC.