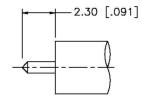

RECOMMENDED CABLE STRIPPING DIMENSIONS

CAGE CODE

1UKX3

**Dimensions** 

## **Material Specifications**

Cable(s): .141 SEMI-RIGID, 402/U

Body: Brass Gold Finish: Insulation: Teflon Impedence: 50 Ohms

## **SMA MALE CONNECTOR SOLDER FOR RG402,** RG402AL, RG402FL CABLES

THIS DRAWING CONTAINS PROPRIETARY INFORMATION THAT BELONGS TO FEDERAL CUSTOM CABLE, LLC. ANY UNAUTHORIZED USE OF THIS DRAWING IS PROHIBITED WITHOUT WTITTEN PERMISSION FROM FEDERAL CUSTOM CABLE. ALL RIGHTS RESERVED. © 2016 COPYRIGHT FEDERAL CUSTOM CABLE, LLC.