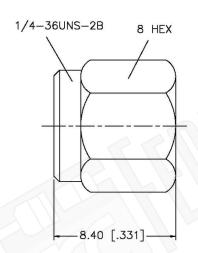

RECOMMENDED CABLE STRIPPING DIMENSIONS

CAGE CODE

1UKX3

**Dimensions** 

## **Material Specifications**

Cable(s): .141 SEMI-RIGID, 402/U

Body: Brass Gold Finish: Insulation: Teflon Impedence: 50 Ohms

## **SMA MALE CONNECTOR SOLDER FOR RG402,** RG402AL, RG402FL CABLES

THIS DRAWING CONTAINS PROPRIETARY INFORMATION THAT BELONGS TO FEDERAL CUSTOM CABLE, LLC. ANY UNAUTHORIZED USE OF THIS DRAWING IS PROHIBITED WITHOUT WTITTEN PERMISSION FROM FEDERAL CUSTOM CABLE. ALL RIGHTS RESERVED. © 2016 COPYRIGHT FEDERAL CUSTOM CABLE, LLC.