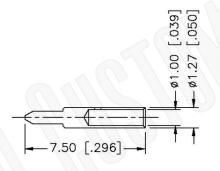

RECOMMENDED CABLE STRIPPING DIMENSIONS

## **Material Specifications**

Cable(s): .141 SEMI-RIGID, 402/U

Body: Brass
Finish: Gold
Insulation: Teflon
Impedence: 50 Ohms