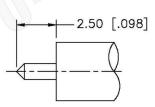

RECOMMENDED CABLE STRIPPING DIMENSIONS

## **Material Specifications**

Cable(s): .141 SEMI-RIGID, 402/U

Body: Brass
Finish: Gold
Insulation: Teflon
Impedence: 50 Ohms