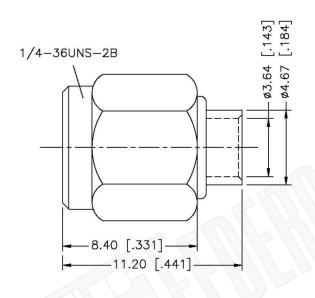

## **Description:**

SMA MALE CONNECTOR SOLDER FOR RG402, RG402AL, RG402FL CABLES

N/A NOTES:

1. DIMENSIONS ARE IN MILLIMETERS | INCHES

2. UNLESS OTHERWISE SPECIFIED ALL DIMENSIONS ARE NOMINAL
3. SPECIFICATIONS ARE SUBJECT TO CHANGE WITHOUT NOTICE

## **Material Specifications**

Cable(s): .141 SEMI-RIGID, 402/U

Body: Brass
Finish: Gold
Insulation: Teflon
Impedence: 50 Ohms