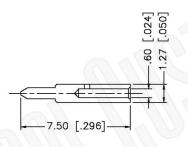

## **Description:**

SMA MALE CONNECTOR SOLDER FOR RG405, RG405AL, RG405FL CABLES

N/A NOTES:

1. DIMENSIONS ARE IN MILLIMETERS | INCHES

2. UNLESS OTHERWISE SPECIFIED ALL DIMENSIONS ARE NOMINAL
3. SPECIFICATIONS ARE SUBJECT TO CHANGE WITHOUT NOTICE

## **Material Specifications**

Cable(s): .085 SEMI-RIGID, 405/U

Body: Brass
Finish: Gold
Insulation: Teflon
Impedence: 50 Ohms