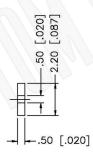

## **Description:**

SMA MALE CONNECTOR SOLDER FOR RG405, RG405AL, RG405FL CABLES

N/A NOTES:

1. DIMENSIONS ARE IN MILLIMETERS | INCHES

2. UNLESS OTHERWISE SPECIFIED ALL DIMENSIONS ARE NOMINAL
3. SPECIFICATIONS ARE SUBJECT TO CHANGE WITHOUT NOTICE

## **Material Specifications**

Cable(s): .085 SEMI-RIGID, 405/U

Body: Brass
Finish: Gold
Insulation: Teflon
Impedence: 50 Ohms