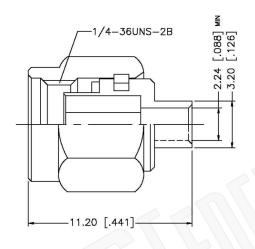

## **Description:**

SMA MALE CONNECTOR SOLDER FOR RG405, RG405AL, RG405FL CABLES

N/A NOTES:

1. DIMENSIONS ARE IN MILLIMETERS | INCHES

2. UNLESS OTHERWISE SPECIFIED ALL DIMENSIONS ARE NOMINAL
3. SPECIFICATIONS ARE SUBJECT TO CHANGE WITHOUT NOTICE

## **Material Specifications**

Cable(s): .085 SEMI-RIGID, 405/U

Body: Brass
Finish: Gold
Insulation: Teflon
Impedence: 50 Ohms