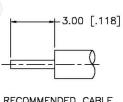

RECOMMENDED CABLE STRIPPING DIMENSIONS

## **Material Specifications**

Cable(s): .085 SEMI-RIGID, 405/U

Body: Brass
Finish: Gold
Insulation: Teflon
Impedence: 50 Ohms





## Federal Custom Cable www.FCCable.com

1891 Alton Parkway, Irvine, CA 92606 Phone: (949) 851-3114 I Fax: (949) 852-8136 Sales@FCCable.com

| ble |  |
|-----|--|
| m   |  |

1UKX3

Dimensions

CAGE CODE

Millimeters I Inches

Scale:

Revision:

## Part Number:

C2569

## **Description:**

SMA MALE CONNECTOR SOLDER FOR RG405, RG405AL, RG405FL CABLES

N/A NOTES:

1. DIMENSIONS ARE IN MILLIMETERS | INCHES

2. UNLESS OTHERWISE SPECIFIED ALL DIMENSIONS ARE NOMINAL
3. SPECIFICATIONS ARE SUBJECT TO CHANGE WITHOUT NOTICE

THIS DRAWING CONTAINS PROPRIETARY INFORMATION THAT BELONGS TO FEDERAL CUSTOM CABLE, LLC. ANY UNAUTHORIZ